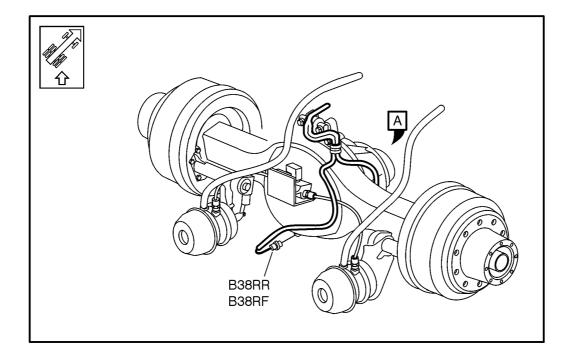

(VN670 and 780)



#### **Trailer Cable Connections**



# Bodybuilder Box, VHD



# Headlight Harness, VHD



# **Headlight Harness, VNM**





# Headlight Harness, VNL



# Fog and Driving Lights, VHD





# Fog and Driving Lights, VNL and VNM





# Tail lights



54

# Alternator (typical view)



# D12D



# D12D (Continued)



### D16D



# **Engine, Cummins ISX**



# Allison HD Transmission, VHD (BBOX-LF)



#### **Eaton Autoshift II Transmission**





#### **Eaton Autoshift III Transmission**



# **Eaton Lightning/Eaton Ultrashift II Transmission**



#### **Meritor Transmission**



### **Eaton Fuller Transmission**





# Washer Reservoir, VN



66

# Washer Reservoir, VHD





67

# Horn



VHD



#### **Fuel Level Sensor**





### **Differential Lock/Axle Temperature**





### **Central Tire Inflation System**



## **Ambient Temperature Sensor**





# Temp A Start



### **Pyrometer Sensor**





#### **Chassis Harness**



#### **VORAD Antennas**



### **ICON**



### Inverter



78



#### Volvo Trucks North America, Inc. P.O. Box 26115, Greensboro, NC 27402-6115

Volvo Trucks Canada, Ltd.

5600A Cancross Court, Mississauga, Ontario L5R 3E9 http://www.volvotrucks.volvo.com