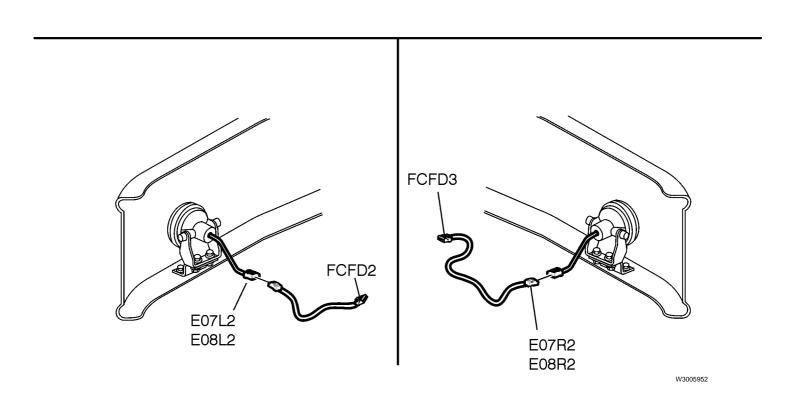

# Rear Cab Harness, Dual Fifth Wheel Light and Rear Speakers (Daycab)





# Rear Cab Harness, Overhead Lights and Rear Speaker Detail



# Sleeper Control Panel (LECM)









### Volvo Link Harness and Antennas

# **Volvo Link Harness and Antennas, Day Cab**



# Volvo Link Harness and Antennas, 630 Sleeper Cab



### Volvo Link Harness and Antennas, 670/780 Sleeper Cab



.....

#### **Door Harness**



#### **Side Mirrors**



#### **Side Markers**





# **Roof Sign Harness**



### **Overhead Marker Lights**





# Sunvisor Harness (Daycab, VN430 and 630)





# Sunvisor Harness (VN670 and 780)



#### **Trailer Cable Connections**



# Bodybuilder Box, VHD



# Headlight Harness, VHD



# **Headlight Harness, VNM**





# Headlight Harness, VNL



# Fog and Driving Lights, VHD





# Fog and Driving Lights, VNL and VNM





# Tail lights



54

# Alternator (typical view)



# D12D



# D12D (Continued)



### D16D



# **Engine, Cummins ISX**



# Allison HD Transmission, VHD (BBOX-LF)



#### **Eaton Autoshift II Transmission**





#### **Eaton Autoshift III Transmission**



# **Eaton Lightning/Eaton Ultrashift II Transmission**



#### **Meritor Transmission**



### **Eaton Fuller Transmission**





# Washer Reservoir, VN



66

# Washer Reservoir, VHD





67

# Horn



VHD



#### **Fuel Level Sensor**





### **Differential Lock/Axle Temperature**





### **Central Tire Inflation System**



## **Ambient Temperature Sensor**





# Temp A Start



### **Pyrometer Sensor**





#### **Chassis Harness**



#### **VORAD Antennas**



### **ICON**



### In