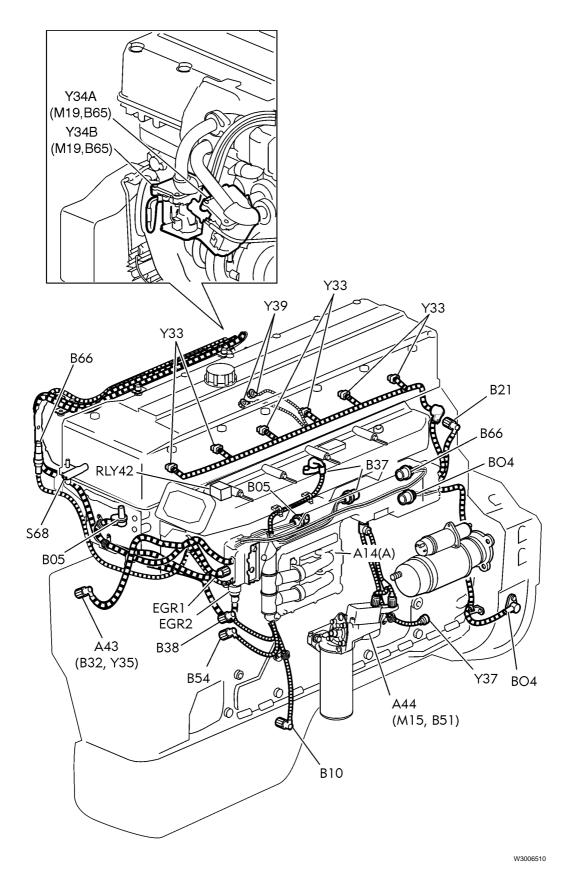

Lights and Rear Speaker Detail



# Sleeper Control Panel (LECM)









### Volvo Link Harness and Antennas

# **Volvo Link Harness and Antennas, Day Cab**



# Volvo Link Harness and Antennas, 630 Sleeper Cab



### Volvo Link Harness and Antennas, 670/780 Sleeper Cab



.....

#### **Door Harness**



#### **Side Mirrors**



#### **Side Markers**





# **Roof Sign Harness**



### **Overhead Marker Lights**





# Sunvisor Harness (Daycab, VN430 and 630)





# Sunvisor Harness (VN670 and 780)



#### **Trailer Cable Connections**



# Bodybuilder Box, VHD



# Headlight Harness, VHD



# **Headlight Harness, VNM**





# Headlight Harness, VNL



# Fog and Driving Lights, VHD





# Fog and Driving Lights, VNL and VNM





# Tail lights



54

# Alternator (typical view)



# D12D



# D12D (Continued)



### D16D



# **Engine, Cummins ISX**



# Allison HD Transmission, VHD (BBOX-LF)



#### **Eaton Autoshift II Transmission**





#### **Eaton Autoshift III Transmission**



# **Eaton Lightning/Eaton Ultrashift II Transmission**



#### **Meritor Transmission**



### **Eaton Fuller Transmission**





# Washer Reservoir, VN



66

# Washer Reservoir, VHD





67

# Horn



VHD



#### **Fuel Level Sensor**





### **Differential Lock/Axle Temperature**





### **Central Tire Inflation System**



## **Ambient Temperature Sensor**





# Temp A Start



### **Pyrometer Sensor**





#### **Chassis Harness**



#### **VORAD Antennas**



### **ICON**



### Inverter



78



#### Volvo Trucks North America, Inc. P.O. Box 26115, Greensboro, NC 27402-6115

Volvo Tr