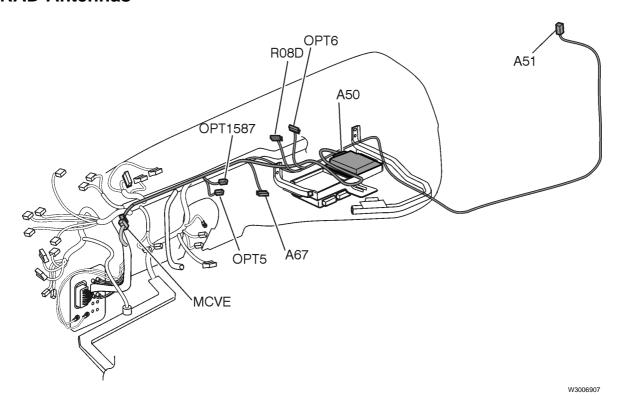

Driving Lights, VHD





# Fog and Driving Lights, VNL and VNM





# Tail lights



54

# Alternator (typical view)



# D12D



# D12D (Continued)



### D16D



# **Engine, Cummins ISX**



# Allison HD Transmission, VHD (BBOX-LF)



#### **Eaton Autoshift II Transmission**





#### **Eaton Autoshift III Transmission**



# **Eaton Lightning/Eaton Ultrashift II Transmission**



#### **Meritor Transmission**



### **Eaton Fuller Transmission**





# Washer Reservoir, VN



66

# Washer Reservoir, VHD





67

# Horn



VHD



#### **Fuel Level Sensor**





### **Differential Lock/Axle Temperature**





### **Central Tire Inflation System**



## **Ambient Temperature Sensor**





# Temp A Start



### **Pyrometer Sensor**





#### **Chassis Harness**



#### **VORAD Antennas**



### **ICON**



### Inverter



78



#### Volvo Trucks North America, Inc. P.O. Box 26115, Greensboro, NC 27402-6115

Volvo Trucks Canada, Ltd.

5600A Cancross Court, Mississauga, Ontario L5R 3E9 http://www.volvotrucks.volvo.com