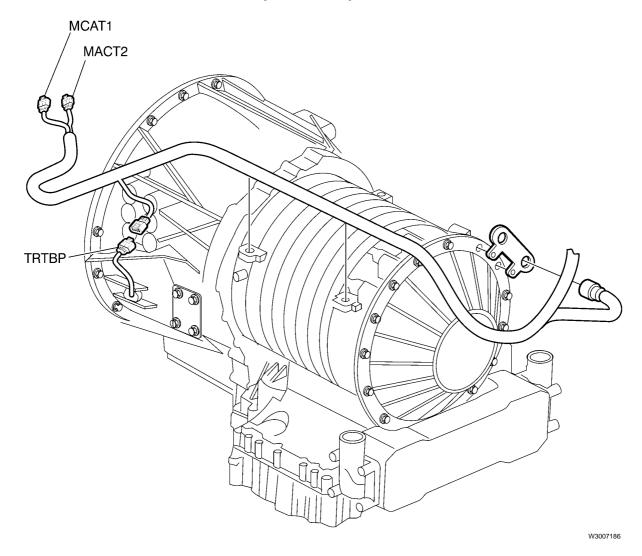

as

# **Volvo Link Harness and Antennas, Day Cab**



# Volvo Link Harness and Antennas, 630 Sleeper Cab



### Volvo Link Harness and Antennas, 670/780 Sleeper Cab



.....

#### **Door Harness**



#### **Side Mirrors**



#### **Side Markers**





# **Roof Sign Harness**



### **Overhead Marker Lights**





# Sunvisor Harness (Daycab, VN430 and 630)





# Sunvisor Harness (VN670 and 780)



#### **Trailer Cable Connections**



# Bodybuilder Box, VHD



# Headlight Harness, VHD



# **Headlight Harness, VNM**





# Headlight Harness, VNL



# Fog and Driving Lights, VHD





# Fog and Driving Lights, VNL and VNM





# Tail lights



54

# Alternator (typical view)



# D12D



# D12D (Continued)



### D16D



# **Engine, Cummins ISX**



# Allison HD Transmission, VHD (BBOX-LF)



#### **Eaton Autoshift II Transmission**





#### **Eaton Autoshift III Transmission**



# **Eaton Lightning/Eaton Ultrashift II Transmission**



#### **Meritor Transmission**



### **Eaton Fuller Transmission**





# Washer Reservoir, VN



66

# Washer Reservoir, VHD





67

# Horn



VHD



#### **Fuel Level Sensor**





### **Differential Lock/Axle Temperature**





### **Central Tire Inflation System**



## **Ambient Temperature Sensor**





# Temp A Start



### **Pyrometer Sensor**





#### **Chassis Harness**



#### **VORAD Antennas**



### **ICON**



### Inverter



78



#### Volvo Trucks North America, Inc. P.O. Box 26115, Greensboro, NC 27402-6115

Volvo Trucks Canada, Ltd.

5600A Cancross Court, Mississauga, Ontario L5R 3E9 http://www.volvotrucks.volvo.com