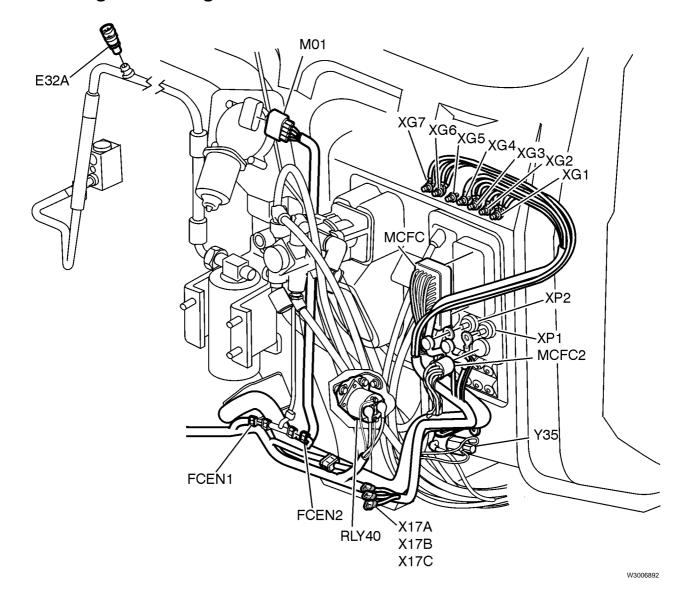

|
|              | Pyrometer Sensor                                                    | "Pyrometer Sensor" page 74                                                       |

| Number | Description      | Page                           |
|--------|------------------|--------------------------------|
|        | Chassis Harness  | "Chassis Harness" page 75      |
|        | VORAD Antennas   | "VORAD Antennas" page 76       |
|        | Inverter Harness | "Inverter" page 78             |
|        | Bobybuilder Box  | "Bodybuilder Box, VHD" page 48 |
|        | ICON System      | "ICON" page 77                 |

#### **Fuse and Relay Center, Main Cab Harness**



#### Fuse and Relay Center, Main Cab Harness 2



#### Aux. Switch Overlay



#### **Cab Wiring Passthrough**



#### Modules



#### **ABS Overlay**



11

#### **ECS ECU Overlay**



#### Dash Switches, VN



#### Dash Switches, VHD



W3007183

#### **Dash Harness and Cab Wiring Passthrough**



W3007179

## Dash Harness, Mobile Max



#### Dash Harness, Qualcomm



#### Dash Harness, Snow Plow/ Beacon Lights Option



#### Front Overhead Shelf/CB Power Harness



#### **Radio Harness**



W3006717

## Steering Column Harness, Including Stalk Switches



W3007184



#### Rear Cab Harness, VN430



23

#### Rear Cab Harness, VN630



#### Rear Cab Harness, VN670



#### Rear Cab Harness, VN780/VT



## Rear Cab, Lower Wall Harness, VN780



## Rear Cab Valance Harness, VN780



W3005936

## Rear Cab Harness, Back of Cab Lights (HDI/HDO Variant)



## Rear Cab Harness, Back of Cab Lights (LDI/LDO