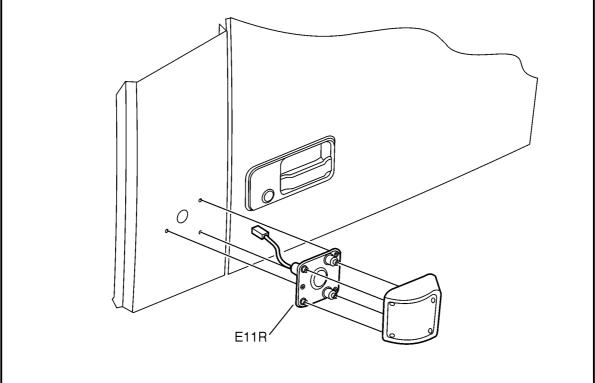

ss, VN780



## Rear Cab Valance Harness, VN780



W3005936

## Rear Cab Harness, Back of Cab Lights (HDI/HDO Variant)



## Rear Cab Harness, Back of Cab Lights (LDI/LDO Variant)



## Rear Cab Harness, Fifth Wheel Light



#### Rear Cab Harness, Fifth Wheel Light



# Rear Cab Harness, Fifth Wheel Light and Rear Speakers (Daycab)





# Rear Cab Harness, Dual Fifth Wheel Light and Rear Speakers (Daycab)





# Rear Cab Harness, Overhead Lights and Rear Speaker Detail



# Sleeper Control Panel (LECM)









### Volvo Link Harness and Antennas

# **Volvo Link Harness and Antennas, Day Cab**



# Volvo Link Harness and Antennas, 630 Sleeper Cab



### Volvo Link Harness and Antennas, 670/780 Sleeper Cab



.....

#### **Door Harness**



#### **Side Mirrors**



#### **Side Markers**





# **Roof Sign Harness**



### **Overhead Marker Lights**





# Sunvisor Harness (Daycab, VN430 and 630)





# Sunvisor Harness (VN670 and 780)



#### **Trailer Cable Connections**



# Bodybuilder Box, VHD



# Headlight Harness, VHD



# **Headlight Harness, VNM**





# Headlight Harness, VNL



# Fog and Driving Lights, VHD





# Fog and Driving Lights, VNL and VNM





# Tail lights



54

# Alternator (typical view)



# D12D



# D12D (Continued)



### D16D



# **Engine, Cummins ISX**



# Allison HD Transmission, VHD (BBOX-LF)



#### **Eaton Autoshift II Transmission**





#### **Eaton Autoshift III Transmission**



# **Eaton Lightning/Eaton Ultrashift II Transmission**



#### **Meritor Transmission**



### **Eaton Fuller Transmission**





# Washer Reservoir, VN



6