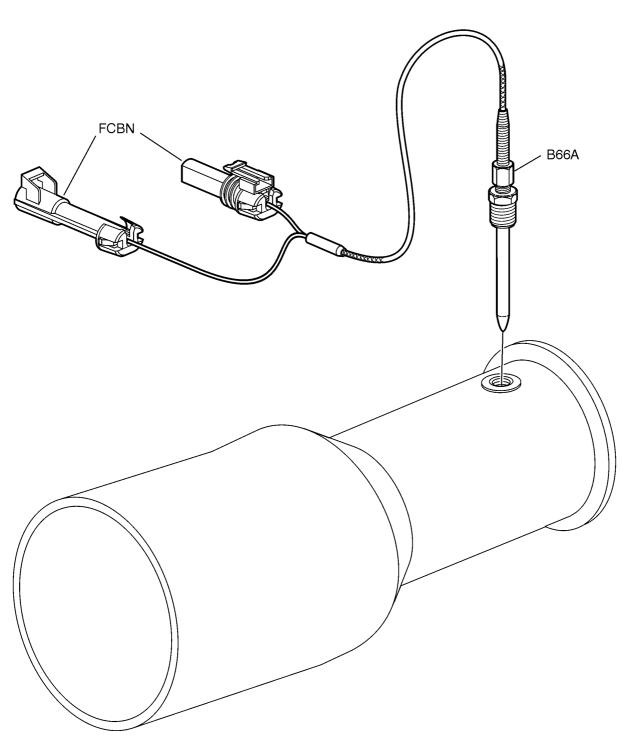

rness, VNM**





# Headlight Harness, VNL



# Fog and Driving Lights, VHD





# Fog and Driving Lights, VNL and VNM





# Tail lights



54

# Alternator (typical view)



# D12D



# D12D (Continued)



### D16D



# **Engine, Cummins ISX**



# Allison HD Transmission, VHD (BBOX-LF)



#### **Eaton Autoshift II Transmission**





#### **Eaton Autoshift III Transmission**



# **Eaton Lightning/Eaton Ultrashift II Transmission**



#### **Meritor Transmission**



### **Eaton Fuller Transmission**





# Washer Reservoir, VN



66

# Washer Reservoir, VHD





67

# Horn



VHD



#### **Fuel Level Sensor**





### **Differential Lock/Axle Temperature**





### **Central Tire Inflation System**



## **Ambient Temperature Sensor**





# Temp A Start



### **Pyrometer Sensor**





#### **Chassis Harness**



#### **VORAD Antennas**



### **ICON**



### Inverter



78



#### Volvo Trucks North America, Inc. P.O. Box 26115, Greensboro, NC 27402-6115

Volvo Trucks Canada, Ltd.

5600A Cancross Court, Mississauga, Ontario L5R 3E9 http://www.volvotrucks.volvo.com