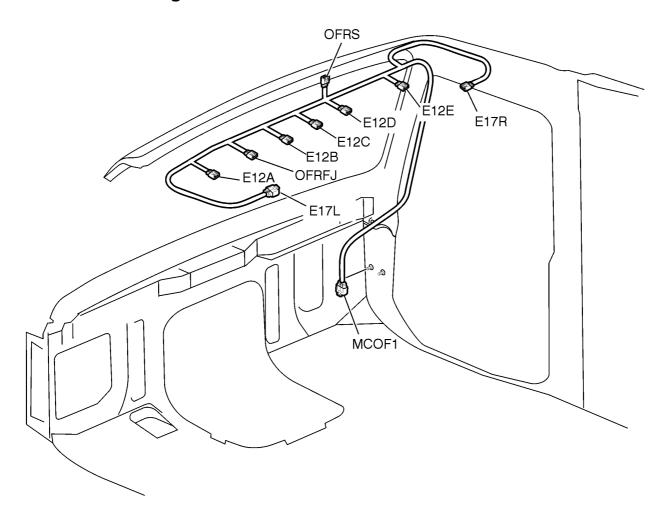

### Volvo Link Harness and Antennas

# Volvo Link Harness and Antennas, 630 Sleeper Cab

### Volvo Link Harness and Antennas, 670/780 Sleeper Cab

.....