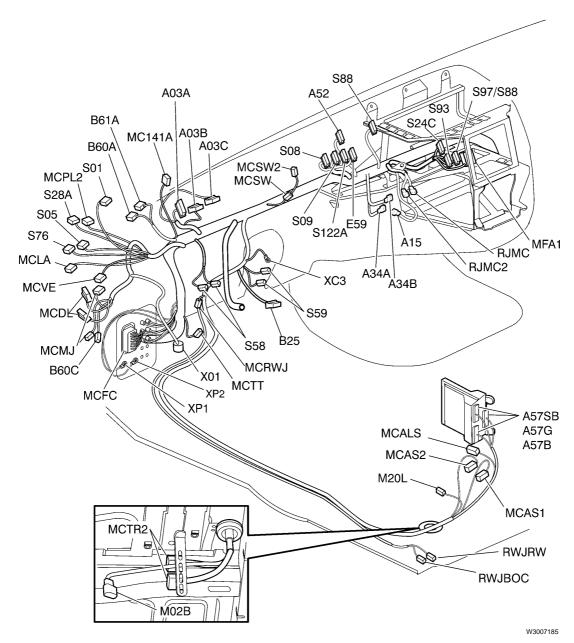

| "Temp A Start" page 73                                                           |
|              | Pyrometer Sensor                                                    | "Pyrometer Sensor" page 74                                                       |

| Number | Description      | Page                           |
|--------|------------------|--------------------------------|
|        | Chassis Harness  | "Chassis Harness" page 75      |
|        | VORAD Antennas   | "VORAD Antennas" page 76       |
|        | Inverter Harness | "Inverter" page 78             |
|        | Bobybuilder Box  | "Bodybuilder Box, VHD" page 48 |
|        | ICON System      | "ICON" page 77                 |

#### **Fuse and Relay Center, Main Cab Harness**



#### Fuse and Relay Center, Main Cab Harness 2



#### Aux. Switch Overlay



#### **Cab Wiring Passthrough**



#### Modules



#### **ABS Overlay**



11

#### **ECS ECU Overlay**



#### Dash Switches, VN



#### Dash Switches, VHD



W3007183

#### **Dash Harness and Cab Wiring Passthrough**



W3007179

## Dash Harness, Mobile Max



#### Dash Harness, Qualcomm



#### Dash Harness, Snow Plow/ Beacon Lights Option



#### Front Overhead Shelf/CB Power Harness



#### **Radio Harness**



W3006717

## Steering Column Harness, Including Stalk Switches



W3007184



#### Rear Cab Harness, VN430



23

#### Rear Cab Harness, VN630



#### Rear Cab Harness, VN670



#### Rear Cab Harness, VN780/VT



## Rear Cab, Lower Wall Harness, VN780



## Rear Cab Valance Harness, VN780



W300593