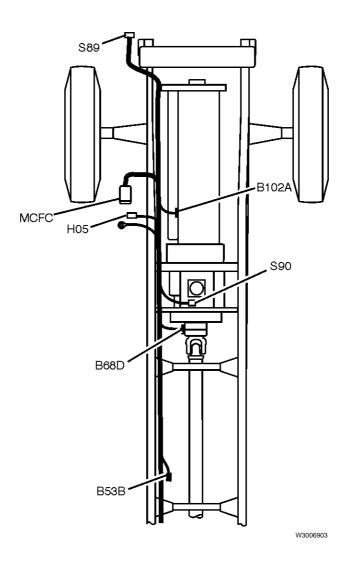

t Harness, VNL



# Fog and Driving Lights, VHD





# Fog and Driving Lights, VNL and VNM





# Tail lights



54

# Alternator (typical view)



# D12D



# D12D (Continued)



### D16D



# **Engine, Cummins ISX**



# Allison HD Transmission, VHD (BBOX-LF)



#### **Eaton Autoshift II Transmission**





#### **Eaton Autoshift III Transmission**



# **Eaton Lightning/Eaton Ultrashift II Transmission**



#### **Meritor Transmission**



### **Eaton Fuller Transmission**





# Washer Reservoir, VN



66

# Washer Reservoir, VHD





67

# Horn



VHD



#### **Fuel Level Sensor**





### **Differential Lock/Axle Temperature**





### **Central Tire Inflation System**



## **Ambient Temperature Sensor**





# Temp A Start



### **Pyrometer Sensor**





#### **Chassis Harness**



#### **VORAD Antennas**



### **ICON**



### Inverter



78



#### Volvo Trucks North America, Inc. P.O. Box 26115, Greensboro, NC 27402-6115

Volvo Trucks Canada, Ltd.

5600A Cancross Court, Mississauga, Ontario L5R 3E9 http://www.volvotrucks.volvo.com