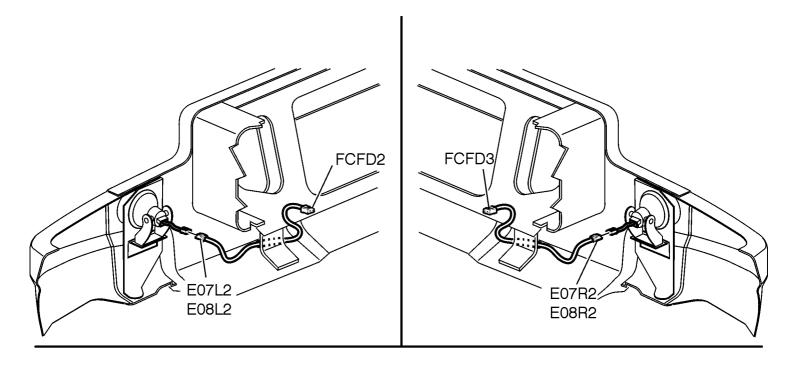

# Rear Cab Harness, Dual Fifth Wheel Light and Rear Speakers (Daycab)





# Rear Cab Harness, Overhead Lights and Rear Speaker Detail



# Sleeper Control Panel (LECM)









### Volvo Link Harness and Antennas

# **Volvo Link Harness and Antennas, Day Cab**



# Volvo Link Harness and Antennas, 630 Sleeper Cab



### Volvo Link Harness and Antennas, 670/780 Sleeper Cab



.....

#### **Door Harness**



#### **Side Mirrors**



#### **Side Markers**





# **Roof Sign Harness**



### **Overhead Marker Lights**





# Sunvisor Harness (Daycab, VN430 and 630)





# Sunvisor Harness (VN670 and 780)



#### **Trailer Cable Connections**



# Bodybuilder Box, VHD



# Headlight Harness, VHD



# **Headlight Harness, VNM**





# Headlight Harness, VNL



# Fog and Driving Lights, VHD





# Fog and Driving Lights, VNL and VNM





# Tail lights



54

# Alternator (typical view)



# D12D



# D12D (Continued)



### D16D



# **Engine, Cummins ISX**



# Allison HD Transmission, VHD (BBOX-LF)



#### **Eaton Autoshift II Transmission**





#### **Eaton Autoshift III Transmission**



# **Eaton Lightning/Eaton Ultrashift II Transmission**



#### **Meritor Transmission**



### **Eaton Fuller Transmission**





# Washer Reservoir, VN



66

# Washer Reservoir, VHD





67

# Horn



VHD



#### **Fuel Level Sensor**





### **Differential Lock/Axle Temperature**





### **Central Tire Inflation System**



## **Ambient Temperature Sensor**





# Temp A Start



### **Pyrometer Sensor**





#### **Chassis Harness**



#### **VORAD Antennas**



### **ICON**



###