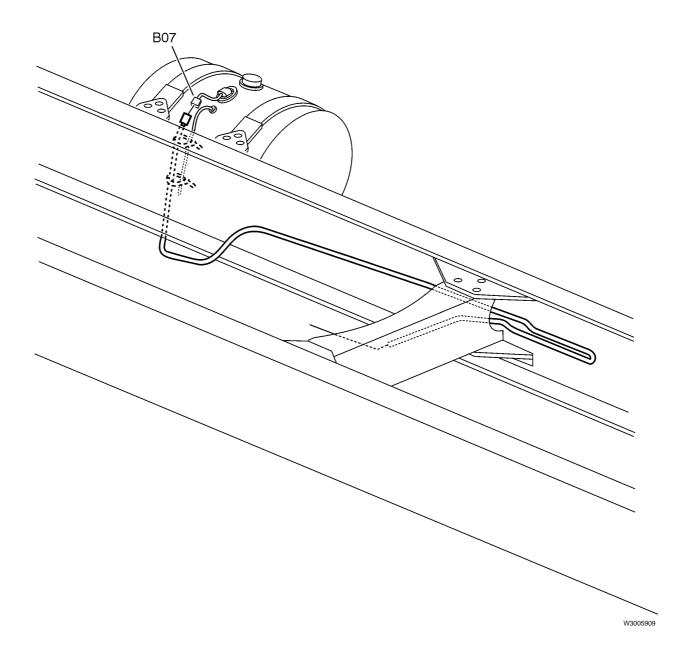

(Daycab, VN430 and 630)





# Sunvisor Harness (VN670 and 780)



#### **Trailer Cable Connections**



# Bodybuilder Box, VHD



# Headlight Harness, VHD



# **Headlight Harness, VNM**





# Headlight Harness, VNL



# Fog and Driving Lights, VHD





# Fog and Driving Lights, VNL and VNM





# Tail lights



54

# Alternator (typical view)



# D12D



# D12D (Continued)



### D16D



# **Engine, Cummins ISX**



# Allison HD Transmission, VHD (BBOX-LF)



#### **Eaton Autoshift II Transmission**





#### **Eaton Autoshift III Transmission**



# **Eaton Lightning/Eaton Ultrashift II Transmission**



#### **Meritor Transmission**



### **Eaton Fuller Transmission**





# Washer Reservoir, VN



66

# Washer Reservoir, VHD





67

# Horn



VHD



#### **Fuel Level Sensor**





### **Differential Lock/Axle Temperature**





### **Central Tire Inflation System**



## **Ambient Temperature Sensor**





# Temp A Start



### **Pyrometer Sensor**





#### **Chassis Harness**



#### **VORAD Antennas**



### **ICON**



### Inverter



78



#### Volvo Trucks North America, Inc. P.O. Box 26115, Greensboro, NC 27402-6115

Volvo Trucks Canada, Ltd.

5600A Cancross Court, Mississauga, Ontario L5R 3E9 http://www.volvotrucks.volvo.com