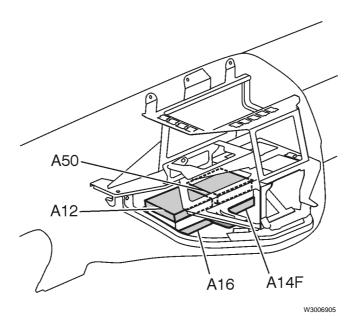

|
|              | Pyrometer Sensor                                                    | "Pyrometer Sensor" page 74                                                       |

| Number | Description      | Page                           |
|--------|------------------|--------------------------------|
|        | Chassis Harness  | "Chassis Harness" page 75      |
|        | VORAD Antennas   | "VORAD Antennas" page 76       |
|        | Inverter Harness | "Inverter" page 78             |
|        | Bobybuilder Box  | "Bodybuilder Box, VHD" page 48 |
|        | ICON System      | "ICON" page 77                 |

#### **Fuse and Relay Center, Main Cab Harness**



#### Fuse and Relay Center, Main Cab Harness 2



#### Aux. Switch Overlay



#### **Cab Wiring Passthrough**



#### Modules



#### **ABS Overlay**



11

#### **ECS ECU Overlay**



#### Dash Switches, VN



#### Dash Switches, VHD



W3007183

#### **Dash Harness and Cab Wiring Passthrough**



W3007179

## Dash Harness, Mobile Max



#### Dash Harness, Qualcomm



#### Dash Harness, Snow Plow/ Beacon Lights Option



#### Front Overhead Shelf/CB Power Harness



#### **Radio Harness**



W3006717

## Steering Column Harness, Including Stalk Switches



W3007184



#### Rear Cab Harness, VN430



23

#### Rear Cab Harness, VN630



#### Rear Cab Harness, VN670



#### Rear Cab Harness, VN780/VT



## Rear Cab, Lower Wall Harness, VN780



## Rear Cab Valance Harness, VN780



W3005936

## Rear Cab Harness, Back of Cab Lights (HDI/HDO Variant)



## Rear Cab Harness, Back of Cab Lights (LDI/LDO Variant)



## R