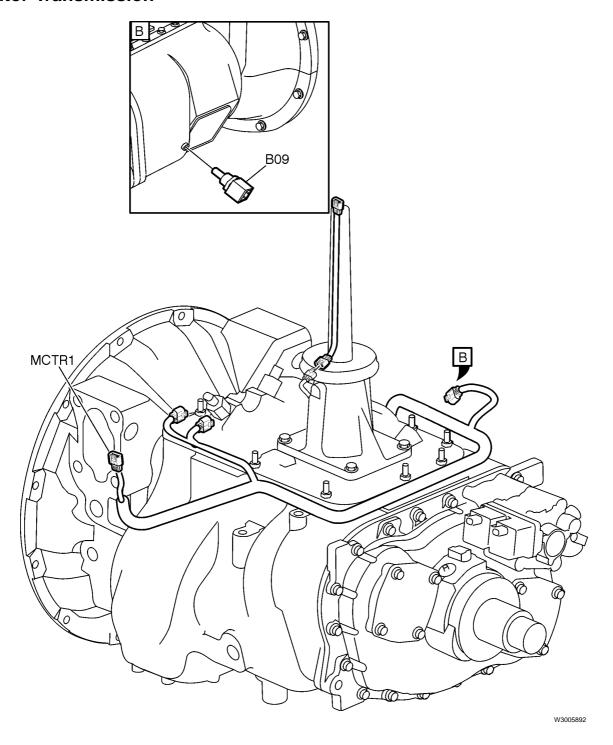

Door Harness**



#### **Side Mirrors**



#### **Side Markers**





# **Roof Sign Harness**



### **Overhead Marker Lights**





# Sunvisor Harness (Daycab, VN430 and 630)





# Sunvisor Harness (VN670 and 780)



#### **Trailer Cable Connections**



# Bodybuilder Box, VHD



# Headlight Harness, VHD



# **Headlight Harness, VNM**





# Headlight Harness, VNL



# Fog and Driving Lights, VHD





# Fog and Driving Lights, VNL and VNM





# Tail lights



54

# Alternator (typical view)



# D12D



# D12D (Continued)



### D16D



# **Engine, Cummins ISX**



# Allison HD Transmission, VHD (BBOX-LF)



#### **Eaton Autoshift II Transmission**





#### **Eaton Autoshift III Transmission**



# **Eaton Lightning/Eaton Ultrashift II Transmission**



#### **Meritor Transmission**



### **Eaton Fuller Transmission**





# Washer Reservoir, VN



66

# Washer Reservoir, VHD





67

# Horn



VHD



#### **Fuel Level Sensor**





### **Differential Lock/Axle Temperature**





### **Central Tire Inflation System**



## **Ambient Temperature Sensor**





# Temp A Start



### **Pyrometer Sensor**





#### **Chassis Harness**



#### **VORAD Antennas**



### **ICON**



### Inverter



78



#### Volvo Trucks North America, Inc. P.O. Box 26115, Greensboro, NC 27402-6115

Volvo Trucks Canada, Ltd.

5600A Cancross Court, Mississauga, Ontario L5R 3E9 http://www.volvotrucks.volvo.com