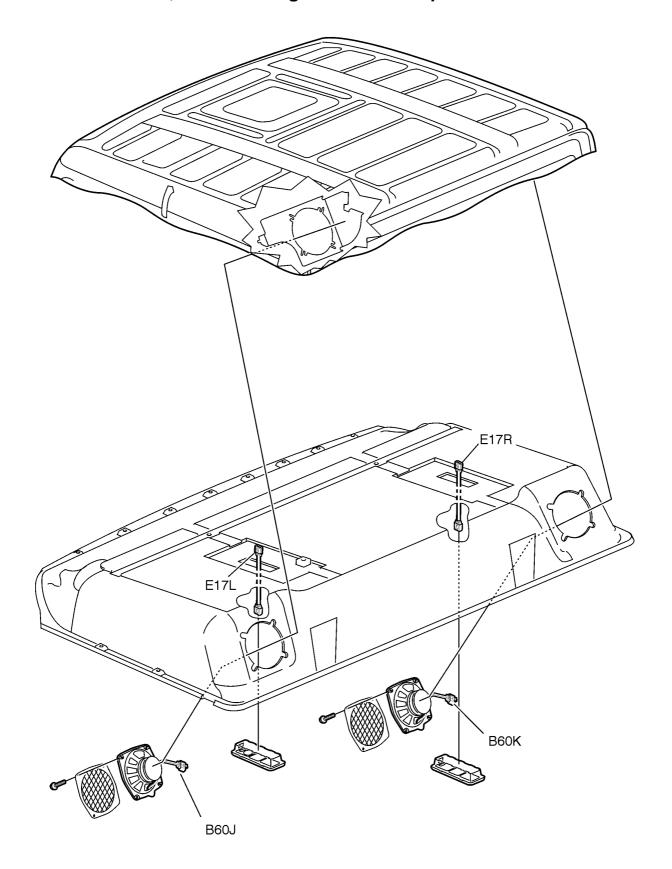

Option



#### Front Overhead Shelf/CB Power Harness



#### **Radio Harness**



W3006717

## Steering Column Harness, Including Stalk Switches



W3007184



#### Rear Cab Harness, VN430



23

#### Rear Cab Harness, VN630



#### Rear Cab Harness, VN670



#### Rear Cab Harness, VN780/VT



## Rear Cab, Lower Wall Harness, VN780



## Rear Cab Valance Harness, VN780



W3005936

## Rear Cab Harness, Back of Cab Lights (HDI/HDO Variant)



## Rear Cab Harness, Back of Cab Lights (LDI/LDO Variant)



## Rear Cab Harness, Fifth Wheel Light



#### Rear Cab Harness, Fifth Wheel Light



# Rear Cab Harness, Fifth Wheel Light and Rear Speakers (Daycab)





# Rear Cab Harness, Dual Fifth Wheel Light and Rear Speakers (Daycab)





# Rear Cab Harness, Overhead Lights and Rear Speaker Detail



# Sleeper Control Panel (LECM)









### Volvo Link Harness and Antennas

# **Volvo Link Harness and Antennas, Day Cab**



# Volvo Link Harness and Antennas, 630 Sleeper Cab



### Volvo Link Harness and Antennas, 670/780 Sleeper Cab



.....

#### **Door Harness**



#### **Side Mirrors**



#### **Side Markers**





# **Roof Sign Harness**



### **Overhead Marker Lights**





# Sunvisor Harness (Daycab, VN430 and 630)





# Sunvisor Harness (VN670 and 780)



#### **Trailer Cable Connections**



# Bodybuilder Box, VHD



# Headlight Harness, VHD



# **Headlight Harness, VNM**





# Headlight Harness, VNL



# Fog and Driving Lights, VHD





# Fog and Driving Lights, VNL and VNM





# Tail lights



54

# Alternator (typical view)



# D12D



# D12D (Continued)



### D16D