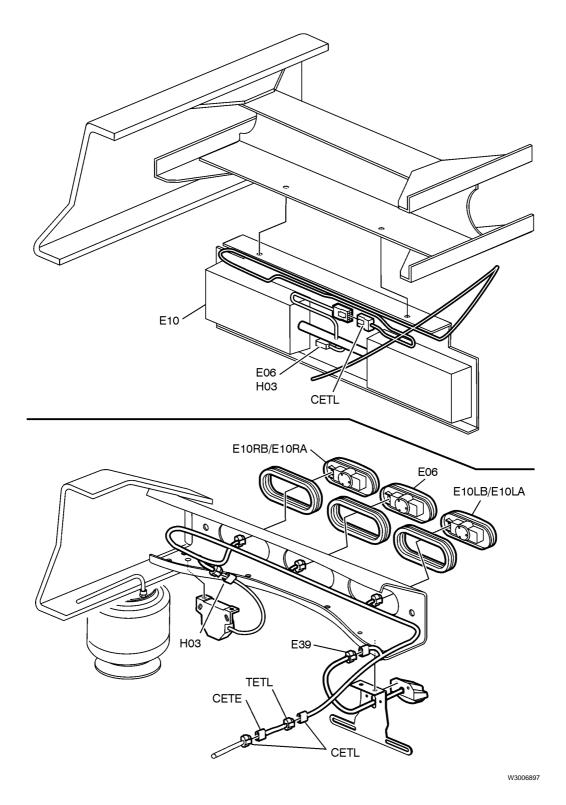

s (Daycab)





# Rear Cab Harness, Overhead Lights and Rear Speaker Detail



# Sleeper Control Panel (LECM)









### Volvo Link Harness and Antennas

# **Volvo Link Harness and Antennas, Day Cab**



# Volvo Link Harness and Antennas, 630 Sleeper Cab



### Volvo Link Harness and Antennas, 670/780 Sleeper Cab



.....

#### **Door Harness**



#### **Side Mirrors**



#### **Side Markers**





# **Roof Sign Harness**



### **Overhead Marker Lights**





# Sunvisor Harness (Daycab, VN430 and 630)





# Sunvisor Harness (VN670 and 780)



#### **Trailer Cable Connections**



# Bodybuilder Box, VHD



# Headlight Harness, VHD



# **Headlight Harness, VNM**





# Headlight Harness, VNL



# Fog and Driving Lights, VHD





# Fog and Driving Lights, VNL and VNM





# Tail lights



54

# Alternator (typical view)



# D12D



# D12D (Continued)



### D16D



# **Engine, Cummins ISX**



# Allison HD Transmission, VHD (BBOX-LF)



#### **Eaton Autoshift II Transmission**





#### **Eaton Autoshift III Transmission**



# **Eaton Lightning/Eaton Ultrashift II Transmission**



#### **Meritor Transmission**



### **Eaton Fuller Transmission**





# Washer Reservoir, VN



66

# Washer Reservoir, VHD





67

# Horn



VHD



#### **Fuel Level Sensor**





### **Differential Lock/Axle Temperature**





### **Central Tire Inflation System**



## **Ambient Temperature Sensor**





# Temp A Start



### **Pyrometer Sensor**





#### **Chassis Harness**



#### **VORAD Antennas**



### **ICON**



### Inverter



78



#### Volvo Trucks North America, Inc. P.O. B