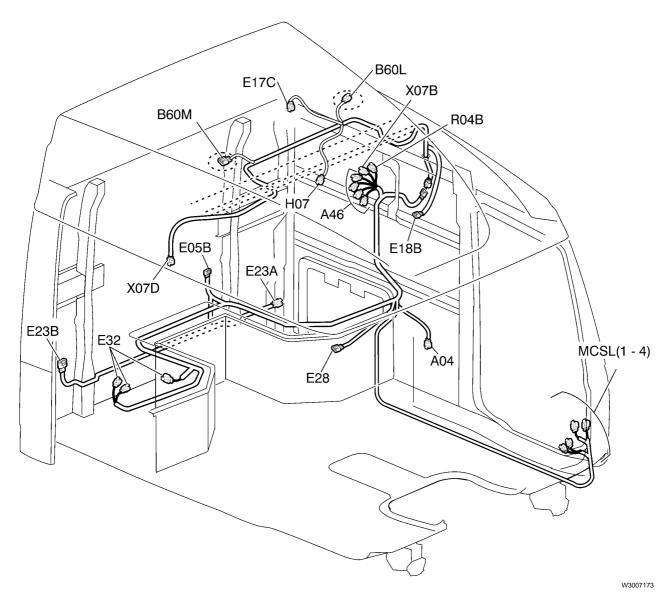

r Box  | "Bodybuilder Box, VHD" page 48 |
|        | ICON System      | "ICON" page 77                 |

#### **Fuse and Relay Center, Main Cab Harness**



#### Fuse and Relay Center, Main Cab Harness 2



#### Aux. Switch Overlay



#### **Cab Wiring Passthrough**



#### Modules



#### **ABS Overlay**



11

#### **ECS ECU Overlay**



#### Dash Switches, VN



#### Dash Switches, VHD



W3007183

#### **Dash Harness and Cab Wiring Passthrough**



W3007179

## Dash Harness, Mobile Max



#### Dash Harness, Qualcomm



#### Dash Harness, Snow Plow/ Beacon Lights Option



#### Front Overhead Shelf/CB Power Harness



#### **Radio Harness**



W3006717

## Steering Column Harness, Including Stalk Switches



W3007184



#### Rear Cab Harness, VN430



23

#### Rear Cab Harness, VN630



#### Rear Cab Harness, VN670



#### Rear Cab Harness, VN780/VT



## Rear Cab, Lower Wall Harness, VN780



## Rear Cab Valance Harness, VN780



W3005936

## Rear Cab Harness, Back of Cab Lights (HDI/HDO Variant)



## Rear Cab Harness, Back of Cab Lights (LDI/LDO Variant)



## Rear Cab Harness, Fifth Wheel Light



#### Rear Cab Harness, Fifth Wheel Light



# Rear Cab Harness, Fifth Wheel Light and Rear Speakers (Daycab)





# Rear Cab Harness, Dual Fifth Wheel Light and Rear Speakers (Daycab)





# Rear Cab Harness, Overhead Lights and Rear Speaker Detail



# Sleeper Control Panel (LECM)









### Volvo Link Harness and Antennas

# **Volvo Link Harness and Antennas, Day Cab**



# Volvo Link Harness and Antennas, 630 Sleeper Cab



### Volvo Link Harness and Antennas, 670/780