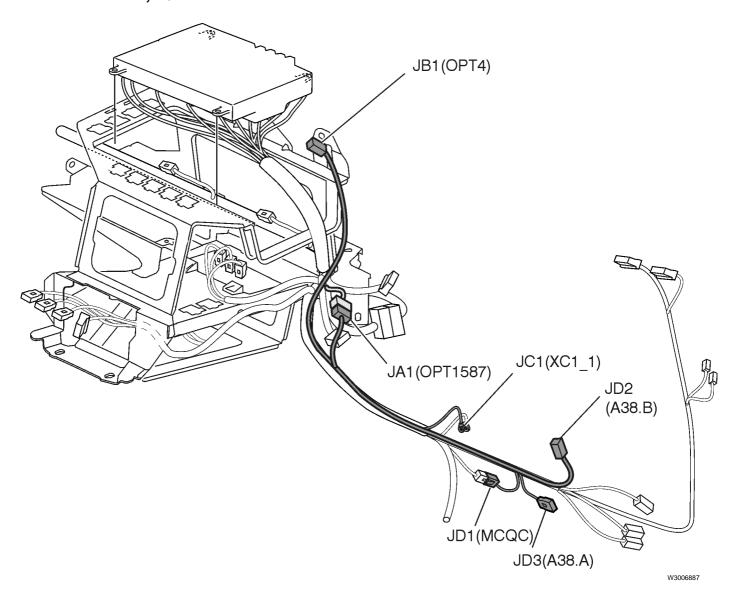

--------|------------------|--------------------------------|
|        | Chassis Harness  | "Chassis Harness" page 75      |
|        | VORAD Antennas   | "VORAD Antennas" page 76       |
|        | Inverter Harness | "Inverter" page 78             |
|        | Bobybuilder Box  | "Bodybuilder Box, VHD" page 48 |
|        | ICON System      | "ICON" page 77                 |

#### **Fuse and Relay Center, Main Cab Harness**



#### Fuse and Relay Center, Main Cab Harness 2



#### Aux. Switch Overlay



#### **Cab Wiring Passthrough**



#### Modules



#### **ABS Overlay**



11

#### **ECS ECU Overlay**



#### Dash Switches, VN



#### Dash Switches, VHD



W3007183

#### **Dash Harness and Cab Wiring Passthrough**



W3007179

## Dash Harness, Mobile Max



#### Dash Harness, Qualcomm



#### Dash Harness, Snow Plow/ Beacon Lights Option



#### Front Overhead Shelf/CB Power Harness



#### **Radio Harness**



W3006717

## Steering Column Harness, Including Stalk Switches



W3007184



#### Rear Cab Harness, VN430



23

#### Rear Cab Harness, VN630



#### Rear Cab Harness, VN670



#### Rear Cab Harness, VN780/VT



## Rear Cab, Lower Wall Harness, VN780



## Rear Cab Valance Harness, VN780



W3005936

## Rear Cab Harness, Back of Cab Lights (HDI/HDO Variant)



## Rear Cab Harness, Back of Cab Lights (LDI/LDO Variant)



## Rear Cab Harness, Fifth Wheel Light



#### Rear Cab Harness, Fifth Wheel Light



# Rear Cab Harness, Fifth Wheel Light and Rear Speakers (Daycab)





# Rear Cab Harness, Dual Fifth Wheel Light and Rear Speakers (Daycab)





# Rear Cab Harne