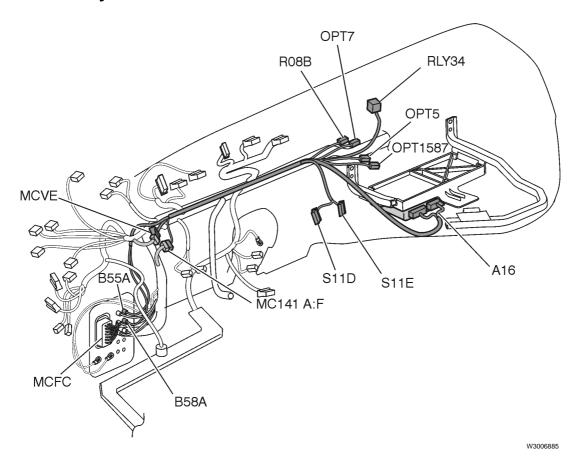

| "Pyrometer Sensor" page 74                                                       |

| Number | Description      | Page                           |
|--------|------------------|--------------------------------|
|        | Chassis Harness  | "Chassis Harness" page 75      |
|        | VORAD Antennas   | "VORAD Antennas" page 76       |
|        | Inverter Harness | "Inverter" page 78             |
|        | Bobybuilder Box  | "Bodybuilder Box, VHD" page 48 |
|        | ICON System      | "ICON" page 77                 |

#### **Fuse and Relay Center, Main Cab Harness**



#### Fuse and Relay Center, Main Cab Harness 2



#### Aux. Switch Overlay



#### **Cab Wiring Passthrough**



#### Modules



#### **ABS Overlay**



11

#### **ECS ECU Overlay**



#### Dash Switches, VN



#### Dash Switches, VHD



W3007183

#### **Dash Harness and Cab Wiring Passthrough**



W3007179

## Dash Harness, Mobile Max



#### Dash Harness, Qualcomm



#### Dash Harness, Snow Plow/ Beacon Lights Option



#### Front Overhead Shelf/CB Power Harness



#### **Radio Harness**



W3006717

## Steering Column Harness, Including Stalk Switches



W3007184



#### Rear Cab Harness, VN430



23

#### Rear Cab Harness, VN630



#### Rear Cab Harness, VN670



#### Rear Cab Harness, VN780/VT



## Rear Cab, Lower Wall Harness, VN780



## Rear Cab Valance Harness, VN780



W3005936

## Rear Cab Harness, Back of Cab Lights (HDI/HDO Variant)



## Rear Cab Harness, Back of Cab Lights (LDI/LDO Variant)



## Rear Cab Harness, Fifth Wheel Light



#### Rear Cab Harn