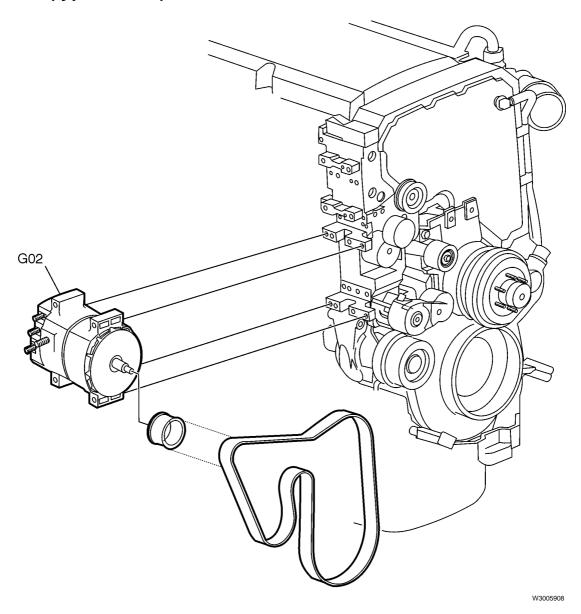

Overhead Lights and Rear Speaker Detail



# Sleeper Control Panel (LECM)









### Volvo Link Harness and Antennas

# **Volvo Link Harness and Antennas, Day Cab**



# Volvo Link Harness and Antennas, 630 Sleeper Cab



### Volvo Link Harness and Antennas, 670/780 Sleeper Cab



.....

#### **Door Harness**



#### **Side Mirrors**



#### **Side Markers**





# **Roof Sign Harness**



### **Overhead Marker Lights**





# Sunvisor Harness (Daycab, VN430 and 630)





# Sunvisor Harness (VN670 and 780)



#### **Trailer Cable Connections**



# Bodybuilder Box, VHD



# Headlight Harness, VHD



# **Headlight Harness, VNM**





# Headlight Harness, VNL



# Fog and Driving Lights, VHD





# Fog and Driving Lights, VNL and VNM





# Tail lights



54

# Alternator (typical view)



# D12D



# D12D (Continued)



### D16D



# **Engine, Cummins ISX**



# Allison HD Transmission, VHD (BBOX-LF)



#### **Eaton Autoshift II Transmission**





#### **Eaton Autoshift III Transmission**



# **Eaton Lightning/Eaton Ultrashift II Transmission**



#### **Meritor Transmission**



### **Eaton Fuller Transmission**





# Washer Reservoir, VN



66

# Washer Reservoir, VHD





67

# Horn



VHD



#### **Fuel Level Sensor**





### **Differential Lock/Axle Temperature**





### **Central Tire Inflation System**



## **Ambient Temperature Sensor**





# Temp A Start



### **Pyrometer Sensor**





#### **Chassis Harness**



#### **VORAD Antennas**



### **ICON**



### Inverter



78



#### Volvo Trucks North America, Inc. P.O. Box 26115, Greensboro, NC 27402-6115