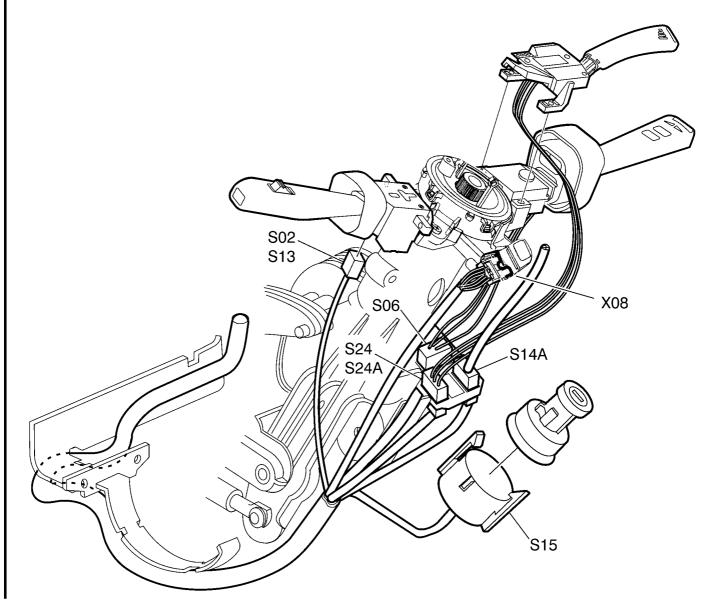

| Inverter Harness | "Inverter" page 78             |
|        | Bobybuilder Box  | "Bodybuilder Box, VHD" page 48 |
|        | ICON System      | "ICON" page 77                 |

#### **Fuse and Relay Center, Main Cab Harness**



#### Fuse and Relay Center, Main Cab Harness 2



#### Aux. Switch Overlay



#### **Cab Wiring Passthrough**



#### Modules



#### **ABS Overlay**



11

#### **ECS ECU Overlay**



#### Dash Switches, VN



#### Dash Switches, VHD



W3007183

#### **Dash Harness and Cab Wiring Passthrough**



W3007179

## Dash Harness, Mobile Max



#### Dash Harness, Qualcomm



#### Dash Harness, Snow Plow/ Beacon Lights Option



#### Front Overhead Shelf/CB Power Harness



#### **Radio Harness**



W3006717

## Steering Column Harness, Including Stalk Switches



W3007184



#### Rear Cab Harness, VN430



23

#### Rear Cab Harness, VN630



#### Rear Cab Harness, VN670



#### Rear Cab Harness, VN780/VT



## Rear Cab, Lower Wall Harness, VN780



## Rear Cab Valance Harness, VN780



W3005936

## Rear Cab Harness, Back of Cab Lights (HDI/HDO Variant)



## Rear Cab Harness, Back of Cab Lights (LDI/LDO Variant)



## Rear Cab Harness, Fifth Wheel Light



#### Rear Cab Harness, Fifth Wheel Light



# Rear Cab Harness, Fifth Wheel Light and Rear Speakers (Daycab)





# Rear Cab Harness, Dual Fifth Wheel Light and Rear Speakers (Daycab)





# Rear Cab Harness, Overhead Lights and Rear Speaker Detail



# Sleeper Control Panel (LECM)









### Volvo Link Harness and Antennas

# **Volvo Link Harness and Antennas, Day Cab**



# Volvo Link Harne