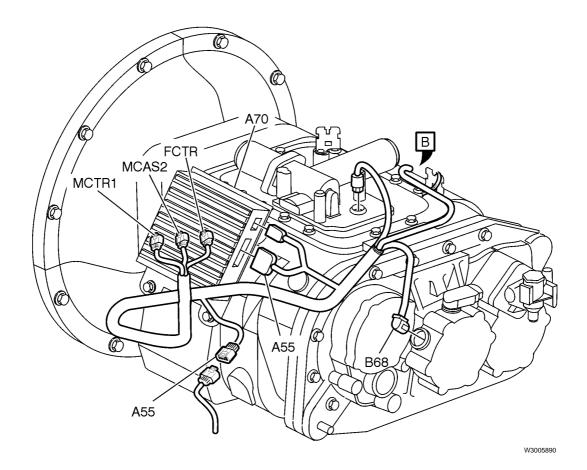

ab**



# Volvo Link Harness and Antennas, 630 Sleeper Cab



### Volvo Link Harness and Antennas, 670/780 Sleeper Cab



.....

#### **Door Harness**



#### **Side Mirrors**



#### **Side Markers**





# **Roof Sign Harness**



### **Overhead Marker Lights**





# Sunvisor Harness (Daycab, VN430 and 630)





# Sunvisor Harness (VN670 and 780)



#### **Trailer Cable Connections**



# Bodybuilder Box, VHD



# Headlight Harness, VHD



# **Headlight Harness, VNM**





# Headlight Harness, VNL



# Fog and Driving Lights, VHD





# Fog and Driving Lights, VNL and VNM





# Tail lights



54

# Alternator (typical view)



# D12D



# D12D (Continued)



### D16D



# **Engine, Cummins ISX**



# Allison HD Transmission, VHD (BBOX-LF)



#### **Eaton Autoshift II Transmission**





#### **Eaton Autoshift III Transmission**



# **Eaton Lightning/Eaton Ultrashift II Transmission**



#### **Meritor Transmission**



### **Eaton Fuller Transmission**





# Washer Reservoir, VN



66

# Washer Reservoir, VHD





67

# Horn



VHD



#### **Fuel Level Sensor**





### **Differential Lock/Axle Temperature**





### **Central Tire Inflation System**



## **Ambient Temperature Sensor**





# Temp A Start



### **Pyrometer Sensor**





#### **Chassis Harness**



#### **VORAD Antennas**



### **ICON**



### Inverter



78



#### Volvo Trucks North America, Inc. P.O. Box 26115, Greensboro, NC 27402-6115

Volvo Trucks Canada, Ltd.

5600A Cancross Court, Mississauga, Ontario L5R 3E9 http://www.volvotrucks.volvo.com