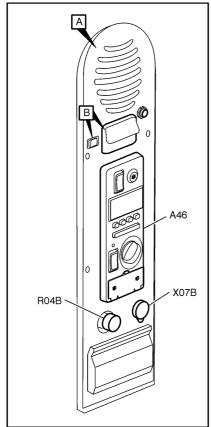

lf/CB Power Harness



#### **Radio Harness**



W3006717

## Steering Column Harness, Including Stalk Switches



W3007184



#### Rear Cab Harness, VN430



23

#### Rear Cab Harness, VN630



#### Rear Cab Harness, VN670



#### Rear Cab Harness, VN780/VT



## Rear Cab, Lower Wall Harness, VN780



## Rear Cab Valance Harness, VN780



W3005936

## Rear Cab Harness, Back of Cab Lights (HDI/HDO Variant)



## Rear Cab Harness, Back of Cab Lights (LDI/LDO Variant)



## Rear Cab Harness, Fifth Wheel Light



#### Rear Cab Harness, Fifth Wheel Light



# Rear Cab Harness, Fifth Wheel Light and Rear Speakers (Daycab)





# Rear Cab Harness, Dual Fifth Wheel Light and Rear Speakers (Daycab)





# Rear Cab Harness, Overhead Lights and Rear Speaker Detail



# Sleeper Control Panel (LECM)









### Volvo Link Harness and Antennas

# **Volvo Link Harness and Antennas, Day Cab**



# Volvo Link Harness and Antennas, 630 Sleeper Cab



### Volvo Link Harness and Antennas, 670/780 Sleeper Cab



.....

#### **Door Harness**



#### **Side Mirrors**



#### **Side Markers**





# **Roof Sign Harness**



### **Overhead Marker Lights**





# Sunvisor Harness (Daycab, VN430 and 630)





# Sunvisor Harness (VN670 and 780)



#### **Trailer Cable Connections**



# Bodybuilder Box, VHD



# Headlight Harness, VHD



# **Headlight Harness, VNM**





# Headlight Harness, VNL



# Fog and Driving Lights, VHD





# Fog and Driving Lights, VNL and VNM





# Tail lights



54

# Alternator (typical view)



# D12D



# D12D (Continued)



### D16D



# **Engine, Cummins ISX**



#