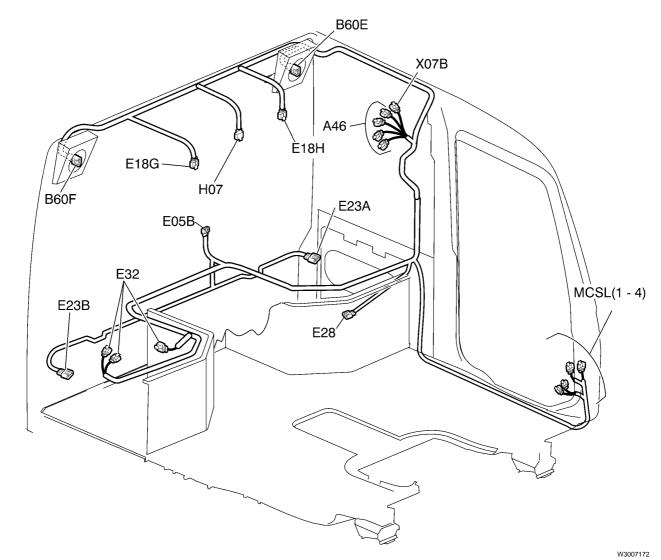

|
|        | Bobybuilder Box  | "Bodybuilder Box, VHD" page 48 |
|        | ICON System      | "ICON" page 77                 |

#### **Fuse and Relay Center, Main Cab Harness**



#### Fuse and Relay Center, Main Cab Harness 2



#### Aux. Switch Overlay



#### **Cab Wiring Passthrough**



#### Modules



#### **ABS Overlay**



11

#### **ECS ECU Overlay**



#### Dash Switches, VN



#### Dash Switches, VHD



W3007183

#### **Dash Harness and Cab Wiring Passthrough**



W3007179

## Dash Harness, Mobile Max



#### Dash Harness, Qualcomm



#### Dash Harness, Snow Plow/ Beacon Lights Option



#### Front Overhead Shelf/CB Power Harness



#### **Radio Harness**



W3006717

## Steering Column Harness, Including Stalk Switches



W3007184



#### Rear Cab Harness, VN430



23

#### Rear Cab Harness, VN630



#### Rear Cab Harness, VN670



#### Rear Cab Harness, VN780/VT



## Rear Cab, Lower Wall Harness, VN780



## Rear Cab Valance Harness, VN780



W3005936

## Rear Cab Harness, Back of Cab Lights (HDI/HDO Variant)



## Rear Cab Harness, Back of Cab Lights (LDI/LDO Variant)



## Rear Cab Harness, Fifth Wheel Light



#### Rear Cab Harness, Fifth Wheel Light



# Rear Cab Harness, Fifth Wheel Light and Rear Speakers (Daycab)





# Rear Cab Harness, Dual Fifth Wheel Light and Rear Speakers (Daycab)





# Rear Cab Harness, Overhead Lights and Rear Speaker Detail



# Sleeper Control Panel (LECM)









### Volvo Link Harness and Antennas

# **Volvo Link Harness and Antennas, Day Cab**



# Volvo Link Harness and Antennas, 630 Sleeper Cab



### Volv