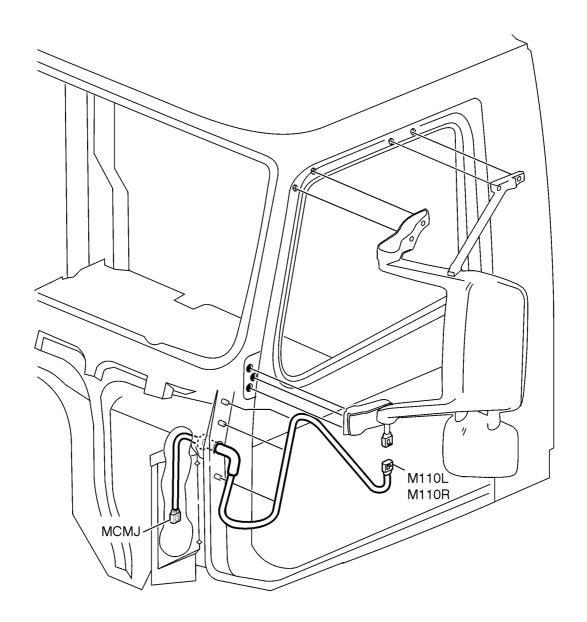

Rear Cab, Lower Wall Harness, VN780



## Rear Cab Valance Harness, VN780



W3005936

## Rear Cab Harness, Back of Cab Lights (HDI/HDO Variant)



## Rear Cab Harness, Back of Cab Lights (LDI/LDO Variant)



## Rear Cab Harness, Fifth Wheel Light



#### Rear Cab Harness, Fifth Wheel Light



# Rear Cab Harness, Fifth Wheel Light and Rear Speakers (Daycab)





# Rear Cab Harness, Dual Fifth Wheel Light and Rear Speakers (Daycab)





# Rear Cab Harness, Overhead Lights and Rear Speaker Detail



# Sleeper Control Panel (LECM)









### Volvo Link Harness and Antennas

# **Volvo Link Harness and Antennas, Day Cab**



# Volvo Link Harness and Antennas, 630 Sleeper Cab



### Volvo Link Harness and Antennas, 670/780 Sleeper Cab



.....

#### **Door Harness**



#### **Side Mirrors**



#### **Side Markers**





# **Roof Sign Harness**



### **Overhead Marker Lights**





# Sunvisor Harness (Daycab, VN430 and 630)





# Sunvisor Harness (VN670 and 780)



#### **Trailer Cable Connections**



# Bodybuilder Box, VHD



# Headlight Harness, VHD



# **Headlight Harness, VNM**





# Headlight Harness, VNL



# Fog and Driving Lights, VHD





# Fog and Driving Lights, VNL and VNM





# Tail lights



54

# Alternator (typical view)



# D12D



# D12D (Continued)



### D16D



# **Engine, Cummins ISX**



# Allison HD Transmission, VHD (BBOX-LF)



#### **Eaton Autoshift II Transmission**





#### **Eaton Autoshift III Transmission**



# **Eaton Lightning/Eaton Ultrashift II Transmission**



#### **Meritor Transmission**



### **Eaton Fuller Transmission**