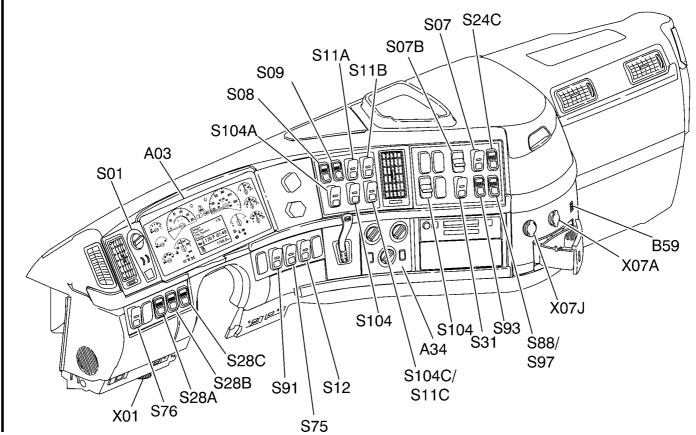

sor" page 74                                                       |

| Number | Description      | Page                           |
|--------|------------------|--------------------------------|
|        | Chassis Harness  | "Chassis Harness" page 75      |
|        | VORAD Antennas   | "VORAD Antennas" page 76       |
|        | Inverter Harness | "Inverter" page 78             |
|        | Bobybuilder Box  | "Bodybuilder Box, VHD" page 48 |
|        | ICON System      | "ICON" page 77                 |

#### **Fuse and Relay Center, Main Cab Harness**



#### Fuse and Relay Center, Main Cab Harness 2



#### Aux. Switch Overlay



#### **Cab Wiring Passthrough**



#### Modules



#### **ABS Overlay**



11

#### **ECS ECU Overlay**



#### Dash Switches, VN



#### Dash Switches, VHD



W3007183

#### **Dash Harness and Cab Wiring Passthrough**



W3007179

## Dash Harness, Mobile Max



#### Dash Harness, Qualcomm



#### Dash Harness, Snow Plow/ Beacon Lights Option



#### Front Overhead Shelf/CB Power Harness



#### **Radio Harness**



W3006717

## Steering Column Harness, Including Stalk Switches



W3007184



#### Rear Cab Harness, VN430



23

#### Rear Cab Harness, VN630



#### Rear Cab Harness, VN670



#### Rear Cab Harness, VN780/VT



## Rear Cab, Lower Wall Harness, VN780



## Rear Cab Valance Harness, VN780



W3005936

## Rear Cab Harness, Back of Cab Lights (HDI/HDO Variant)



## Rear Cab Harness, Back of Cab Lights (LDI/LDO Variant)



## Rear Cab Harness, Fifth Wheel Light



#### Rear Cab Harness, Fifth Wheel Light



# Rear Cab Harness, Fifth W