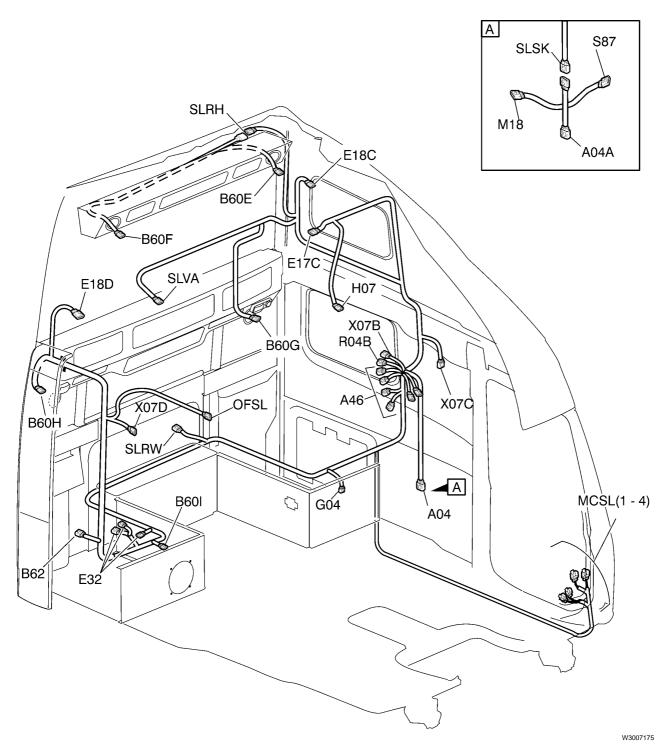

#### Rear Cab Harness, VN780/VT

## Rear Cab, Lower Wall Harness, VN780

## Rear Cab Valance Harness, VN780

W3005936