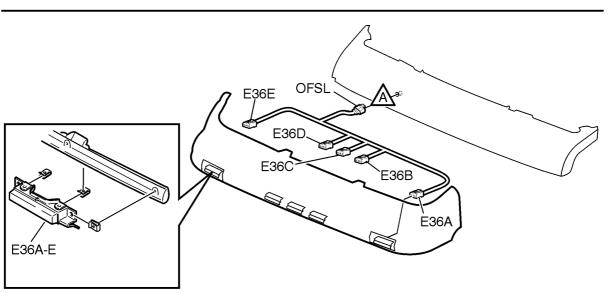

ariant)



## Rear Cab Harness, Back of Cab Lights (LDI/LDO Variant)



## Rear Cab Harness, Fifth Wheel Light



#### Rear Cab Harness, Fifth Wheel Light



# Rear Cab Harness, Fifth Wheel Light and Rear Speakers (Daycab)





# Rear Cab Harness, Dual Fifth Wheel Light and Rear Speakers (Daycab)





# Rear Cab Harness, Overhead Lights and Rear Speaker Detail



# Sleeper Control Panel (LECM)









### Volvo Link Harness and Antennas

# **Volvo Link Harness and Antennas, Day Cab**



# Volvo Link Harness and Antennas, 630 Sleeper Cab



### Volvo Link Harness and Antennas, 670/780 Sleeper Cab



.....

#### **Door Harness**



#### **Side Mirrors**



#### **Side Markers**





# **Roof Sign Harness**



### **Overhead Marker Lights**





# Sunvisor Harness (Daycab, VN430 and 630)





# Sunvisor Harness (VN670 and 780)



#### **Trailer Cable Connections**



# Bodybuilder Box, VHD



# Headlight Harness, VHD



# **Headlight Harness, VNM**





# Headlight Harness, VNL



# Fog and Driving Lights, VHD





# Fog and Driving Lights, VNL and VNM





# Tail lights



54

# Alternator (typical view)



# D12D



# D12D (Continued)



### D16D



# **Engine, Cummins ISX**



# Allison HD Transmission, VHD (BBOX-LF)



#### **Eaton Autoshift II Transmission**





#### **Eaton Autoshift III Transmission**



# **Eaton Lightning/Eaton Ultrashift II Transmission**



#### **Meritor Transmission**



### **Eaton Fuller Transmission**





# Washer Reservoir, VN



66

# Washer Reservoir, VHD





67

# Horn



VHD



#### **Fuel Level Sensor**





### **Differential Lock/Ax