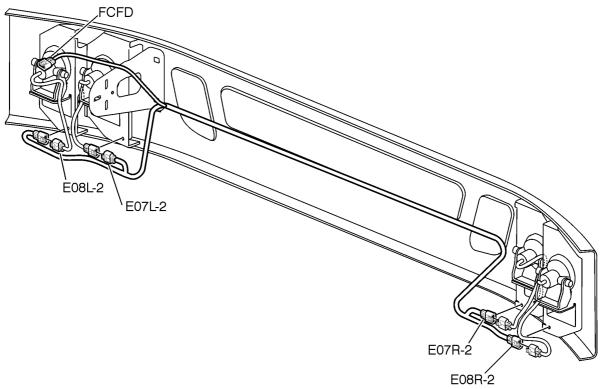

and Rear Speakers (Daycab)





# Rear Cab Harness, Overhead Lights and Rear Speaker Detail



# Sleeper Control Panel (LECM)









### Volvo Link Harness and Antennas

# **Volvo Link Harness and Antennas, Day Cab**



# Volvo Link Harness and Antennas, 630 Sleeper Cab



### Volvo Link Harness and Antennas, 670/780 Sleeper Cab



.....

#### **Door Harness**



#### **Side Mirrors**



#### **Side Markers**





# **Roof Sign Harness**



### **Overhead Marker Lights**





# Sunvisor Harness (Daycab, VN430 and 630)





# Sunvisor Harness (VN670 and 780)



#### **Trailer Cable Connections**



# Bodybuilder Box, VHD



# Headlight Harness, VHD



# **Headlight Harness, VNM**





# Headlight Harness, VNL



# Fog and Driving Lights, VHD





# Fog and Driving Lights, VNL and VNM





# Tail lights



54

# Alternator (typical view)



# D12D



# D12D (Continued)



### D16D



# **Engine, Cummins ISX**



# Allison HD Transmission, VHD (BBOX-LF)



#### **Eaton Autoshift II Transmission**





#### **Eaton Autoshift III Transmission**



# **Eaton Lightning/Eaton Ultrashift II Transmission**



#### **Meritor Transmission**



### **Eaton Fuller Transmission**





# Washer Reservoir, VN



66

# Washer Reservoir, VHD





67

# Horn



VHD



#### **Fuel Level Sensor**





### **Differential Lock/Axle Temperature**





### **Central Tire Inflation System**



## **Ambient Temperature Sensor**





# Temp A Start



### **Pyrometer Sensor**





#### **Chassis Harness**



#### **VORAD Antennas**



### **ICON**



### Inverter



78



#### Volvo Trucks North Ame