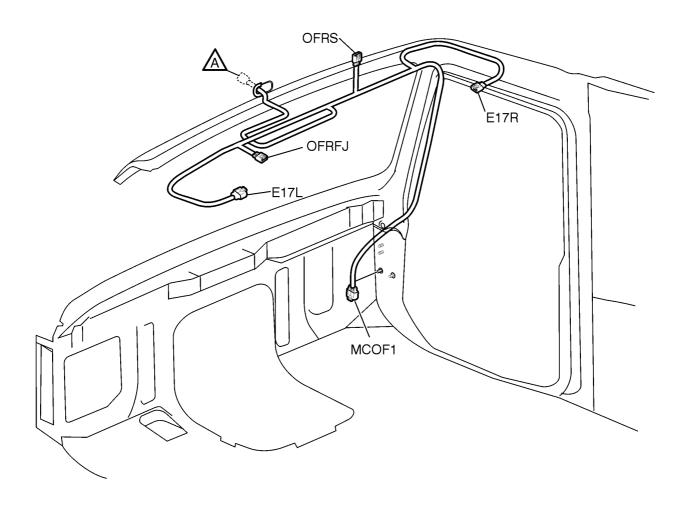

### Volvo Link Harness and Antennas

### Volvo Link Harness and Antennas, 670/780 Sleeper Cab

.....