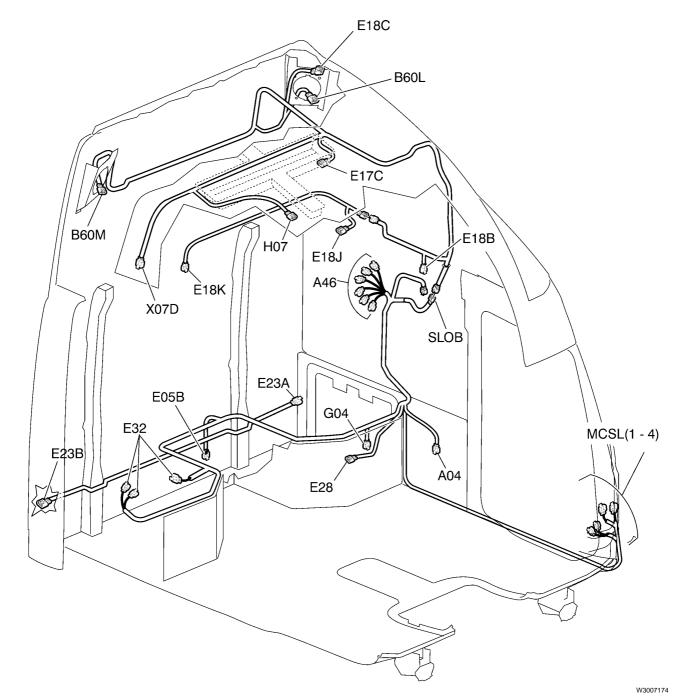

# Rear Cab Harness, Fifth Wheel Light and Rear Speakers (Daycab)

# Rear Cab Harness, Dual Fifth Wheel Light and Rear Speakers (Daycab)

# Rear Cab Harness, Overhead Lights and Rear Speaker Detail