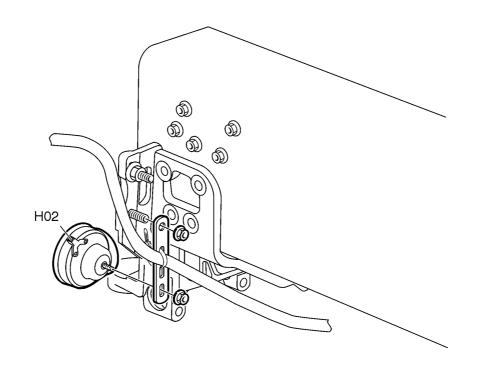

Lights**





# Sunvisor Harness (Daycab, VN430 and 630)





# Sunvisor Harness (VN670 and 780)



#### **Trailer Cable Connections**



# Bodybuilder Box, VHD



# Headlight Harness, VHD



# **Headlight Harness, VNM**





# Headlight Harness, VNL



# Fog and Driving Lights, VHD





# Fog and Driving Lights, VNL and VNM





# Tail lights



54

# Alternator (typical view)



# D12D



# D12D (Continued)



### D16D



# **Engine, Cummins ISX**



# Allison HD Transmission, VHD (BBOX-LF)



#### **Eaton Autoshift II Transmission**





#### **Eaton Autoshift III Transmission**



# **Eaton Lightning/Eaton Ultrashift II Transmission**



#### **Meritor Transmission**



### **Eaton Fuller Transmission**





# Washer Reservoir, VN



66

# Washer Reservoir, VHD





67

# Horn



VHD



#### **Fuel Level Sensor**





### **Differential Lock/Axle Temperature**





### **Central Tire Inflation System**



## **Ambient Temperature Sensor**





# Temp A Start



### **Pyrometer Sensor**





#### **Chassis Harness**



#### **VORAD Antennas**



### **ICON**



### Inverter



78



#### Volvo Trucks North America, Inc. P.O. Box 26115, Greensboro, NC 27402-6115

Volvo Trucks Canada, Ltd.

5600A Cancross Court, Mississauga, Ontario L5R 3E9 http://www.volvotrucks.volvo.com