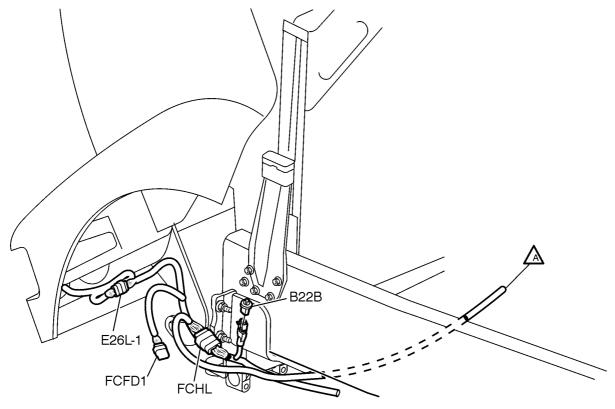

# Headlight Harness, VHD



# **Headlight Harness, VNM**





# Headlight Harness, VNL



# Fog and Driving Lights, VHD





# Fog and Driving Lights, VNL and VNM





# Tail lights



54

# Alternator (typical view)



# D12D



# D12D (Continued)



### D16D



# **Engine, Cummins ISX**



# Allison HD Transmission, VHD (BBOX-LF)



#### **Eaton Autoshift II Transmission**





#### **Eaton Autoshift III Transmission**



# **Eaton Lightning/Eaton Ultrashift II Transmission**



#### **Meritor Transmission**



### **Eaton Fuller Transmission**





# Washer Reservoir, VN



66

# Washer Reservoir, VHD





67

# Horn



VHD



#### **Fuel Level Sensor**





### **Differential Lock/Axle Temperature**





### **Central Tire Inflation System**



## **Ambient Temperature Sensor**





# Temp A Start



### **Pyrometer Sensor**





#### **Chassis Harness**



#### **VORAD Antennas**



### **ICON**



### Inverter



78



#### Volvo Trucks North America, Inc. P.O. Box 26115, Greensboro, NC 27402-6115

Volvo Trucks Canada, Ltd.

5600A Cancross Court, Mississauga, Ontario L5R 3E9 http://www.volvotrucks.volvo.com