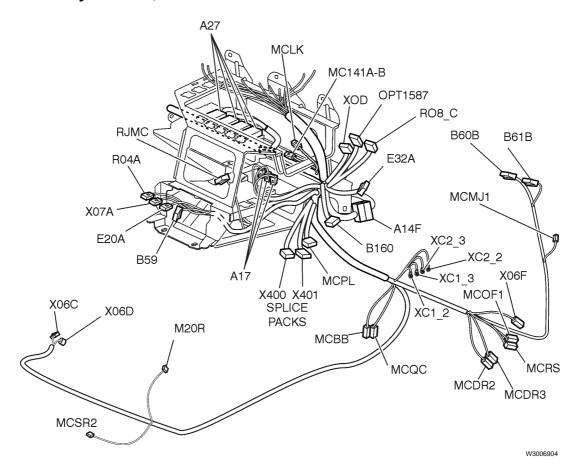

| "Temp A Start" page 73                                                           |
|              | Pyrometer Sensor                                                    | "Pyrometer Sensor" page 74                                                       |

| Number | Description      | Page                           |
|--------|------------------|--------------------------------|
|        | Chassis Harness  | "Chassis Harness" page 75      |
|        | VORAD Antennas   | "VORAD Antennas" page 76       |
|        | Inverter Harness | "Inverter" page 78             |
|        | Bobybuilder Box  | "Bodybuilder Box, VHD" page 48 |
|        | ICON System      | "ICON" page 77                 |

#### **Fuse and Relay Center, Main Cab Harness**



#### Fuse and Relay Center, Main Cab Harness 2



#### Aux. Switch Overlay



#### **Cab Wiring Passthrough**



#### Modules



#### **ABS Overlay**



11

#### **ECS ECU Overlay**



#### Dash Switches, VN



#### Dash Switches, VHD



W3007183

#### **Dash Harness and Cab Wiring Passthrough**



W3007179

## Dash Harness, Mobile Max



#### Dash Harness, Qualcomm



#### Dash Harness, Snow Plow/ Beacon Lights Option



#### Front Overhead Shelf/CB Power Harness



#### **Radio Harness**



W3006717

## Steering Column Harness, Including Stalk Switches



W3007184



#### Rear Cab Harness, VN430



23

#### Rear Cab Harness, VN630



#### Rear Cab Harness, VN670



#### Rear Cab Harness, VN780/VT



## Rear Cab, Lower Wall Harness, VN780



## Rear Cab Valance Harness, VN780



W3005936

## Rear Cab Harness, Back of Cab Lights (HDI/HD