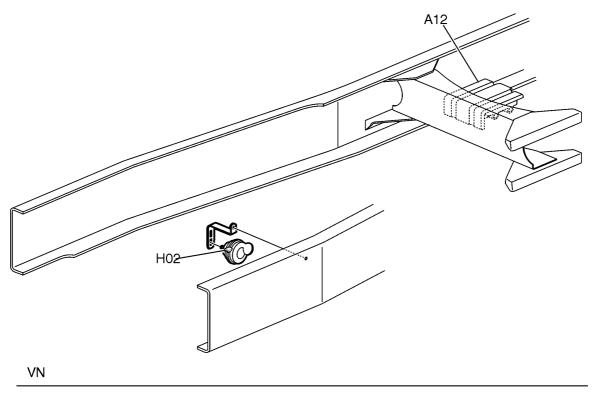

Marker Lights**





# Sunvisor Harness (Daycab, VN430 and 630)





# Sunvisor Harness (VN670 and 780)



#### **Trailer Cable Connections**



# Bodybuilder Box, VHD



# Headlight Harness, VHD



# **Headlight Harness, VNM**





# Headlight Harness, VNL



# Fog and Driving Lights, VHD





# Fog and Driving Lights, VNL and VNM





# Tail lights



54

# Alternator (typical view)



# D12D



# D12D (Continued)



### D16D



# **Engine, Cummins ISX**



# Allison HD Transmission, VHD (BBOX-LF)



#### **Eaton Autoshift II Transmission**





#### **Eaton Autoshift III Transmission**



# **Eaton Lightning/Eaton Ultrashift II Transmission**



#### **Meritor Transmission**



### **Eaton Fuller Transmission**





# Washer Reservoir, VN



66

# Washer Reservoir, VHD





67

# Horn



VHD



#### **Fuel Level Sensor**





### **Differential Lock/Axle Temperature**





### **Central Tire Inflation System**



## **Ambient Temperature Sensor**





# Temp A Start



### **Pyrometer Sensor**





#### **Chassis Harness**



#### **VORAD Antennas**



### **ICON**



### Inverter



78



#### Volvo Trucks North America, Inc. P.O. Box 26115, Greensboro, NC 27402-6115

Volvo Trucks Canada, Ltd.

5600A Cancross Court, Mississauga, Ontario L5R 3E9 http://www.volvotrucks.volvo.com