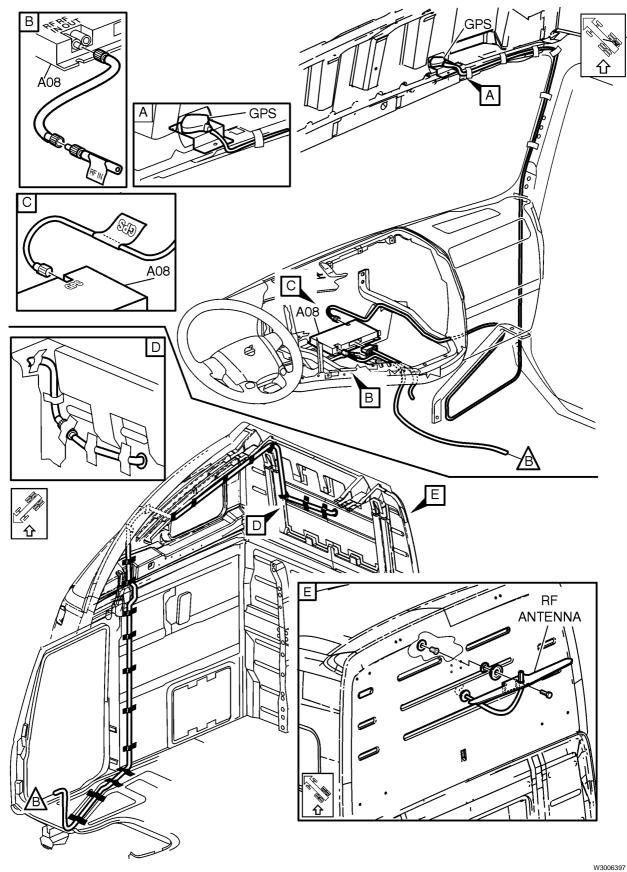

### Volvo Link Harness and Antennas

### Volvo Link Harness and Antennas, 670/780 Sleeper Cab

.....