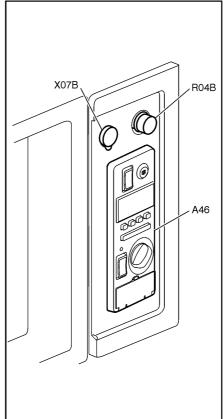

/CB Power Harness



#### **Radio Harness**



W3006717

## Steering Column Harness, Including Stalk Switches



W3007184



#### Rear Cab Harness, VN430



23

#### Rear Cab Harness, VN630



#### Rear Cab Harness, VN670



#### Rear Cab Harness, VN780/VT



## Rear Cab, Lower Wall Harness, VN780



## Rear Cab Valance Harness, VN780



W3005936

## Rear Cab Harness, Back of Cab Lights (HDI/HDO Variant)



## Rear Cab Harness, Back of Cab Lights (LDI/LDO Variant)



## Rear Cab Harness, Fifth Wheel Light



#### Rear Cab Harness, Fifth Wheel Light



# Rear Cab Harness, Fifth Wheel Light and Rear Speakers (Daycab)





# Rear Cab Harness, Dual Fifth Wheel Light and Rear Speakers (Daycab)





# Rear Cab Harness, Overhead Lights and Rear Speaker Detail



# Sleeper Control Panel (LECM)









### Volvo Link Harness and Antennas

# **Volvo Link Harness and Antennas, Day Cab**



# Volvo Link Harness and Antennas, 630 Sleeper Cab



### Volvo Link Harness and Antennas, 670/780 Sleeper Cab



.....

#### **Door Harness**



#### **Side Mirrors**



#### **Side Markers**





# **Roof Sign Harness**



### **Overhead Marker Lights**





# Sunvisor Harness (Daycab, VN430 and 630)





# Sunvisor Harness (VN670 and 780)



#### **Trailer Cable Connections**



# Bodybuilder Box, VHD



# Headlight Harness, VHD



# **Headlight Harness, VNM**





# Headlight Harness, VNL



# Fog and Driving Lights, VHD





# Fog and Driving Lights, VNL and VNM





# Tail lights



54

# Alternator (typical view)



# D12D



# D12D (Continued)



### D16D



# **Engine, Cummins ISX**



# A