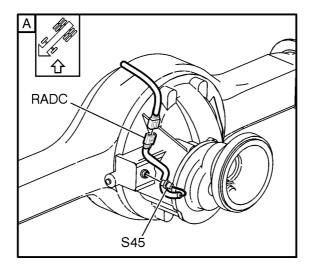

ss (VN670 and 780)



#### **Trailer Cable Connections**



# Bodybuilder Box, VHD



# Headlight Harness, VHD



# **Headlight Harness, VNM**





# Headlight Harness, VNL



# Fog and Driving Lights, VHD





# Fog and Driving Lights, VNL and VNM





# Tail lights



54

# Alternator (typical view)



# D12D



# D12D (Continued)



### D16D



# **Engine, Cummins ISX**



# Allison HD Transmission, VHD (BBOX-LF)



#### **Eaton Autoshift II Transmission**





#### **Eaton Autoshift III Transmission**



# **Eaton Lightning/Eaton Ultrashift II Transmission**



#### **Meritor Transmission**



### **Eaton Fuller Transmission**





# Washer Reservoir, VN



66

# Washer Reservoir, VHD





67

# Horn



VHD



#### **Fuel Level Sensor**





### **Differential Lock/Axle Temperature**





### **Central Tire Inflation System**



## **Ambient Temperature Sensor**





# Temp A Start



### **Pyrometer Sensor**





#### **Chassis Harness**



#### **VORAD Antennas**



### **ICON**



### Inverter



78



#### Volvo Trucks North America, Inc. P.O. Box 26115, Greensboro, NC 27402-6115

Volvo Trucks Canada, Ltd.

5600A Cancross Court, Mississauga, Ontario L5R 3E9 http://www.volvotrucks.volvo.com