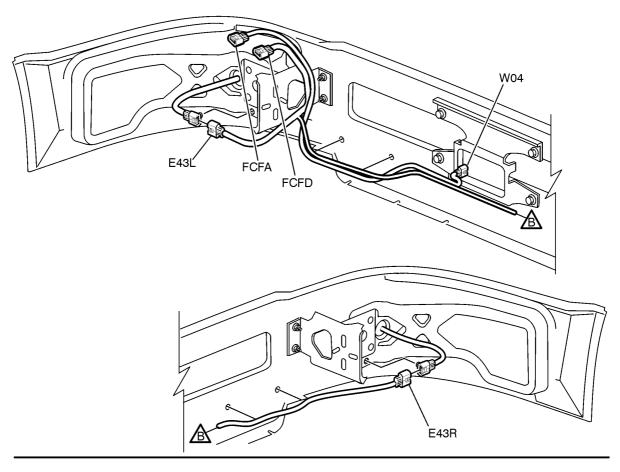

ht and Rear Speakers (Daycab)





# Rear Cab Harness, Overhead Lights and Rear Speaker Detail



# Sleeper Control Panel (LECM)









### Volvo Link Harness and Antennas

# **Volvo Link Harness and Antennas, Day Cab**



# Volvo Link Harness and Antennas, 630 Sleeper Cab



### Volvo Link Harness and Antennas, 670/780 Sleeper Cab



.....

#### **Door Harness**



#### **Side Mirrors**



#### **Side Markers**





# **Roof Sign Harness**



### **Overhead Marker Lights**





# Sunvisor Harness (Daycab, VN430 and 630)





# Sunvisor Harness (VN670 and 780)



#### **Trailer Cable Connections**



# Bodybuilder Box, VHD



# Headlight Harness, VHD



# **Headlight Harness, VNM**





# Headlight Harness, VNL



# Fog and Driving Lights, VHD





# Fog and Driving Lights, VNL and VNM





# Tail lights



54

# Alternator (typical view)



# D12D



# D12D (Continued)



### D16D



# **Engine, Cummins ISX**



# Allison HD Transmission, VHD (BBOX-LF)



#### **Eaton Autoshift II Transmission**





#### **Eaton Autoshift III Transmission**



# **Eaton Lightning/Eaton Ultrashift II Transmission**



#### **Meritor Transmission**



### **Eaton Fuller Transmission**





# Washer Reservoir, VN



66

# Washer Reservoir, VHD





67

# Horn



VHD



#### **Fuel Level Sensor**





### **Differential Lock/Axle Temperature**





### **Central Tire Inflation System**



## **Ambient Temperature Sensor**





# Temp A Start



### **Pyrometer Sensor**





#### **Chassis Harness**



#### **VORAD Antennas**



### **ICON**



### Inverter



78



#### Volvo Trucks North A