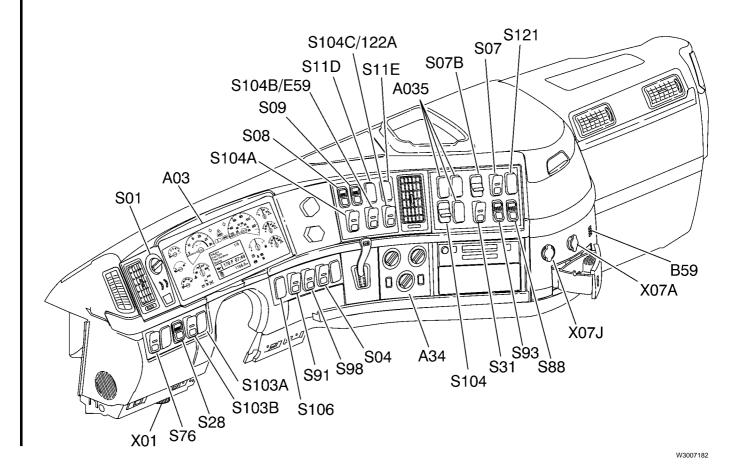

| "Pyrometer Sensor" page 74                                                       |

| Number | Description      | Page                           |
|--------|------------------|--------------------------------|
|        | Chassis Harness  | "Chassis Harness" page 75      |
|        | VORAD Antennas   | "VORAD Antennas" page 76       |
|        | Inverter Harness | "Inverter" page 78             |
|        | Bobybuilder Box  | "Bodybuilder Box, VHD" page 48 |
|        | ICON System      | "ICON" page 77                 |

#### **Fuse and Relay Center, Main Cab Harness**



#### Fuse and Relay Center, Main Cab Harness 2



#### Aux. Switch Overlay



#### **Cab Wiring Passthrough**



#### Modules



#### **ABS Overlay**



11

#### **ECS ECU Overlay**



#### Dash Switches, VN



#### Dash Switches, VHD



W3007183

#### **Dash Harness and Cab Wiring Passthrough**



W3007179

## Dash Harness, Mobile Max



#### Dash Harness, Qualcomm



#### Dash Harness, Snow Plow/ Beacon Lights Option



#### Front Overhead Shelf/CB Power Harness



#### **Radio Harness**



W3006717

## Steering Column Harness, Including Stalk Switches



W3007184



#### Rear Cab Harness, VN430



23

#### Rear Cab Harness, VN630



#### Rear Cab Harness, VN670



#### Rear Cab Harness, VN780/VT



## Rear Cab, Lower Wall Harness, VN780



## Rear Cab Valance Harness, VN780



W3005936

## Rear Cab Harness, Back of Cab Lights (HDI/HDO Variant)



## Rear Cab Harness, Back of Cab Lights (LDI/LDO Variant)



## Rear Cab Harness, Fifth Wheel Light



#### Rear Cab Harness, Fifth Wheel Light