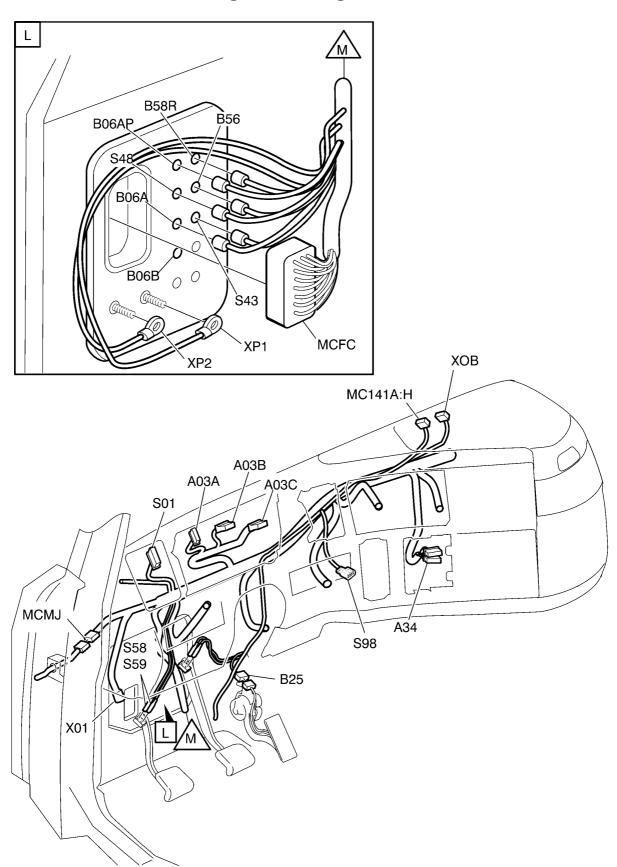

|

| Number | Description      | Page                           |
|--------|------------------|--------------------------------|
|        | Chassis Harness  | "Chassis Harness" page 75      |
|        | VORAD Antennas   | "VORAD Antennas" page 76       |
|        | Inverter Harness | "Inverter" page 78             |
|        | Bobybuilder Box  | "Bodybuilder Box, VHD" page 48 |
|        | ICON System      | "ICON" page 77                 |

#### **Fuse and Relay Center, Main Cab Harness**



#### Fuse and Relay Center, Main Cab Harness 2



#### Aux. Switch Overlay



#### **Cab Wiring Passthrough**



#### Modules



#### **ABS Overlay**



11

#### **ECS ECU Overlay**



#### Dash Switches, VN



#### Dash Switches, VHD



W3007183

#### **Dash Harness and Cab Wiring Passthrough**



W3007179

## Dash Harness, Mobile Max



#### Dash Harness, Qualcomm



#### Dash Harness, Snow Plow/ Beacon Lights Option



#### Front Overhead Shelf/CB Power Harness



#### **Radio Harness**



W3006717

## Steering Column Harness, Including Stalk Switches



W3007184



#### Rear Cab Harness, VN430



23

#### Rear Cab Harness, VN630



#### Rear Cab Harness, VN670



#### Rear Cab Harness, VN780/VT



## Rear Cab, Lower Wall Harness, VN780



## Rear Cab Valance Harness, VN780



W3005936

## Rear Cab Harness, Back of Cab Lights (HDI/HDO Variant)



## Rear Cab Harness, Back of Cab Lights (LDI/LDO Variant)



## Rear Cab Harness, Fifth Wheel Light



#### Rear Cab Harness, Fifth Wheel Light



# Rear Cab Harness, Fifth Wheel Light and Rear Speakers (Daycab)





# Rear Cab Harness,