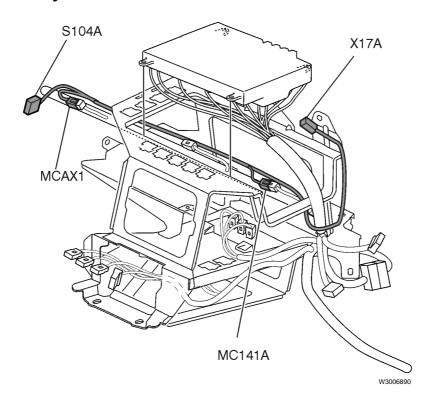

|
|              | Pyrometer Sensor                                                    | "Pyrometer Sensor" page 74                                                       |

| Number | Description      | Page                           |
|--------|------------------|--------------------------------|
|        | Chassis Harness  | "Chassis Harness" page 75      |
|        | VORAD Antennas   | "VORAD Antennas" page 76       |
|        | Inverter Harness | "Inverter" page 78             |
|        | Bobybuilder Box  | "Bodybuilder Box, VHD" page 48 |
|        | ICON System      | "ICON" page 77                 |

#### **Fuse and Relay Center, Main Cab Harness**



#### Fuse and Relay Center, Main Cab Harness 2



#### Aux. Switch Overlay



#### **Cab Wiring Passthrough**



#### Modules



#### **ABS Overlay**



11

#### **ECS ECU Overlay**



#### Dash Switches, VN



#### Dash Switches, VHD



W3007183

#### **Dash Harness and Cab Wiring Passthrough**



W3007179

## Dash Harness, Mobile Max



#### Dash Harness, Qualcomm



#### Dash Harness, Snow Plow/ Beacon Lights Option



#### Front Overhead Shelf/CB Power Harness



#### **Radio Harness**



W3006717

## Steering Column Harness, Including Stalk Switches



W3007184



#### Rear Cab Harness, VN430



23

#### Rear Cab Harness, VN630



#### Rear Cab Harness, VN670



#### Rear Cab Harness, VN780/VT



## Rear Cab, Lower Wall Harness, VN780



## Rear Cab Valance Harness, VN780



W3005936

## Rear Cab Harness, Back of Cab Lights (HDI/HDO Variant)



## Rear Cab Ha