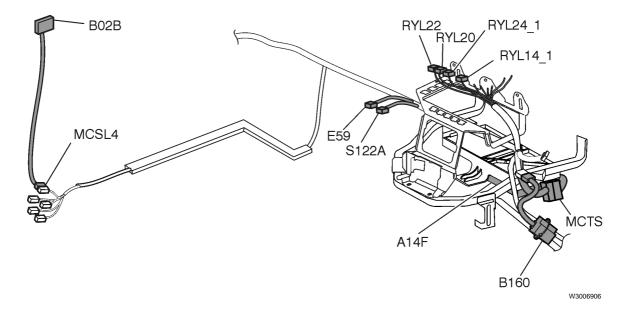

rness, VHD



# **Headlight Harness, VNM**





# Headlight Harness, VNL



# Fog and Driving Lights, VHD





# Fog and Driving Lights, VNL and VNM





# Tail lights



54

# Alternator (typical view)



# D12D



# D12D (Continued)



### D16D



# **Engine, Cummins ISX**



# Allison HD Transmission, VHD (BBOX-LF)



#### **Eaton Autoshift II Transmission**





#### **Eaton Autoshift III Transmission**



# **Eaton Lightning/Eaton Ultrashift II Transmission**



#### **Meritor Transmission**



### **Eaton Fuller Transmission**





# Washer Reservoir, VN



66

# Washer Reservoir, VHD





67

# Horn



VHD



#### **Fuel Level Sensor**





### **Differential Lock/Axle Temperature**





### **Central Tire Inflation System**



## **Ambient Temperature Sensor**





# Temp A Start



### **Pyrometer Sensor**





#### **Chassis Harness**



#### **VORAD Antennas**



### **ICON**



### Inverter



78



#### Volvo Trucks North America, Inc. P.O. Box 26115, Greensboro, NC 27402-6115

Volvo Trucks Canada, Ltd.

5600A Cancross Court, Mississauga, Ontario L5R 3E9 http://www.volvotrucks.volvo.com