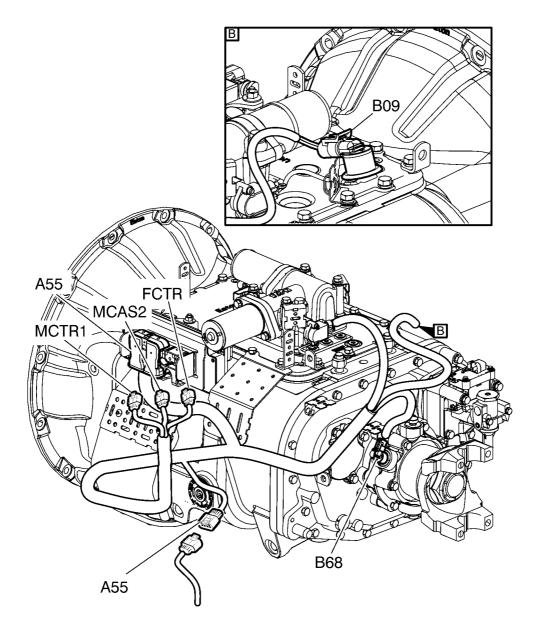

0 Sleeper Cab



### Volvo Link Harness and Antennas, 670/780 Sleeper Cab



.....

#### **Door Harness**



#### **Side Mirrors**



#### **Side Markers**





# **Roof Sign Harness**



### **Overhead Marker Lights**





# Sunvisor Harness (Daycab, VN430 and 630)





# Sunvisor Harness (VN670 and 780)



#### **Trailer Cable Connections**



# Bodybuilder Box, VHD



# Headlight Harness, VHD



# **Headlight Harness, VNM**





# Headlight Harness, VNL



# Fog and Driving Lights, VHD





# Fog and Driving Lights, VNL and VNM





# Tail lights



54

# Alternator (typical view)



# D12D



# D12D (Continued)



### D16D



# **Engine, Cummins ISX**



# Allison HD Transmission, VHD (BBOX-LF)



#### **Eaton Autoshift II Transmission**





#### **Eaton Autoshift III Transmission**



# **Eaton Lightning/Eaton Ultrashift II Transmission**



#### **Meritor Transmission**



### **Eaton Fuller Transmission**





# Washer Reservoir, VN



66

# Washer Reservoir, VHD





67

# Horn



VHD



#### **Fuel Level Sensor**





### **Differential Lock/Axle Temperature**





### **Central Tire Inflation System**



## **Ambient Temperature Sensor**





# Temp A Start



### **Pyrometer Sensor**





#### **Chassis Harness**



#### **VORAD Antennas**



### **ICON**



### Inverter



78



#### Volvo Trucks North America, Inc. P.O. Box 26115, Greensboro, NC 27402-6115

Volvo Trucks Canada, Ltd.

5600A Cancross Court, Mississauga, Ontario L5R 3E9 http://www.volvotrucks.volvo.com