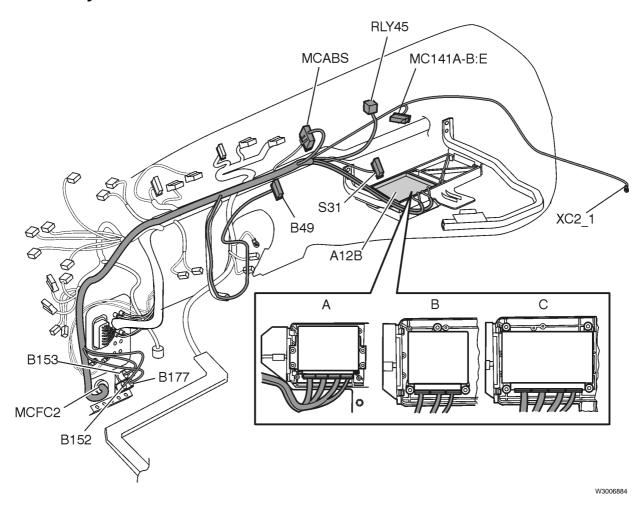

Pyrometer Sensor                                                    | "Pyrometer Sensor" page 74                                                       |

| Number | Description      | Page                           |
|--------|------------------|--------------------------------|
|        | Chassis Harness  | "Chassis Harness" page 75      |
|        | VORAD Antennas   | "VORAD Antennas" page 76       |
|        | Inverter Harness | "Inverter" page 78             |
|        | Bobybuilder Box  | "Bodybuilder Box, VHD" page 48 |
|        | ICON System      | "ICON" page 77                 |

#### **Fuse and Relay Center, Main Cab Harness**



#### Fuse and Relay Center, Main Cab Harness 2



#### Aux. Switch Overlay



#### **Cab Wiring Passthrough**



#### Modules



#### **ABS Overlay**



11

#### **ECS ECU Overlay**



#### Dash Switches, VN



#### Dash Switches, VHD



W3007183

#### **Dash Harness and Cab Wiring Passthrough**



W3007179

## Dash Harness, Mobile Max



#### Dash Harness, Qualcomm



#### Dash Harness, Snow Plow/ Beacon Lights Option



#### Front Overhead Shelf/CB Power Harness



#### **Radio Harness**



W3006717

## Steering Column Harness, Including Stalk Switches



W3007184



#### Rear Cab Harness, VN430



23

#### Rear Cab Harness, VN630



#### Rear Cab Harness, VN670



#### Rear Cab Harness, VN780/VT



## Rear Cab, Lower Wall Harness, VN780



## Rear Cab Valance Harness, VN780



W3005936

## Rear Cab Harness, Back of Cab Lights (HDI/HDO Variant)



## Rear Cab Harness, Back of Cab Lights (LDI/LDO Variant)



## Rear Cab Harness, Fifth W