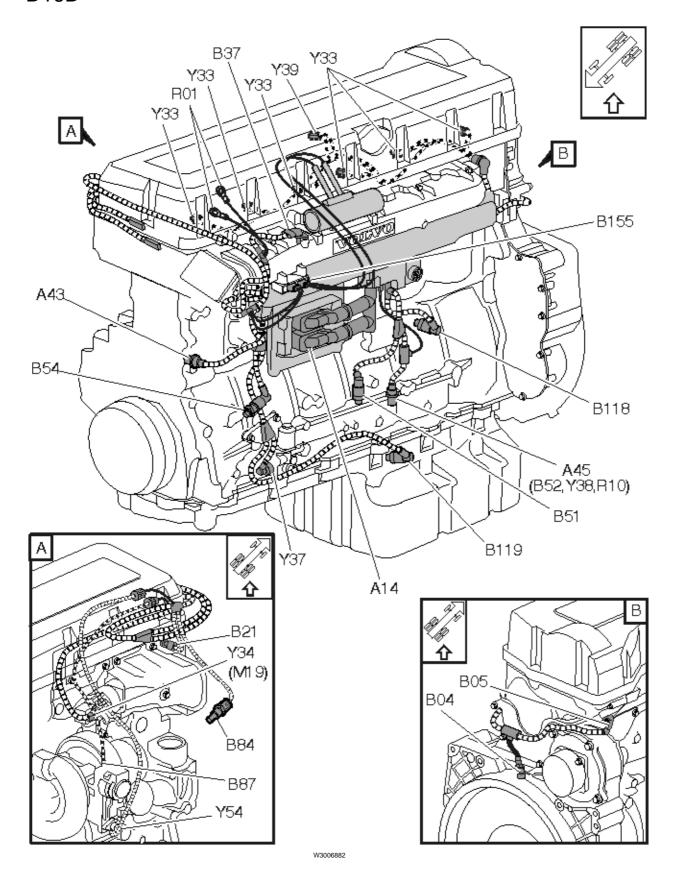

# Sleeper Control Panel (LECM)









### Volvo Link Harness and Antennas

# **Volvo Link Harness and Antennas, Day Cab**



# Volvo Link Harness and Antennas, 630 Sleeper Cab



### Volvo Link Harness and Antennas, 670/780 Sleeper Cab



.....

#### **Door Harness**



#### **Side Mirrors**



#### **Side Markers**





# **Roof Sign Harness**



### **Overhead Marker Lights**





# Sunvisor Harness (Daycab, VN430 and 630)





# Sunvisor Harness (VN670 and 780)



#### **Trailer Cable Connections**



# Bodybuilder Box, VHD



# Headlight Harness, VHD



# **Headlight Harness, VNM**





# Headlight Harness, VNL



# Fog and Driving Lights, VHD





# Fog and Driving Lights, VNL and VNM





# Tail lights



54

# Alternator (typical view)



# D12D



# D12D (Continued)



### D16D



# **Engine, Cummins ISX**



# Allison HD Transmission, VHD (BBOX-LF)



#### **Eaton Autoshift II Transmission**





#### **Eaton Autoshift III Transmission**



# **Eaton Lightning/Eaton Ultrashift II Transmission**



#### **Meritor Transmission**



### **Eaton Fuller Transmission**





# Washer Reservoir, VN



66

# Washer Reservoir, VHD





67

# Horn



VHD



#### **Fuel Level Sensor**





### **Differential Lock/Axle Temperature**





### **Central Tire Inflation System**



## **Ambient Temperature Sensor**





# Temp A Start



### **Pyrometer Sensor**





#### **Chassis Harness**



#### **VORAD Antennas**



### **ICON**



### Inverter



78



#### Volvo Trucks North America, Inc. P.O. Box 26115, Greensboro, NC 27402-6115

Volvo Trucks Canada, Ltd.

5600A Cancross