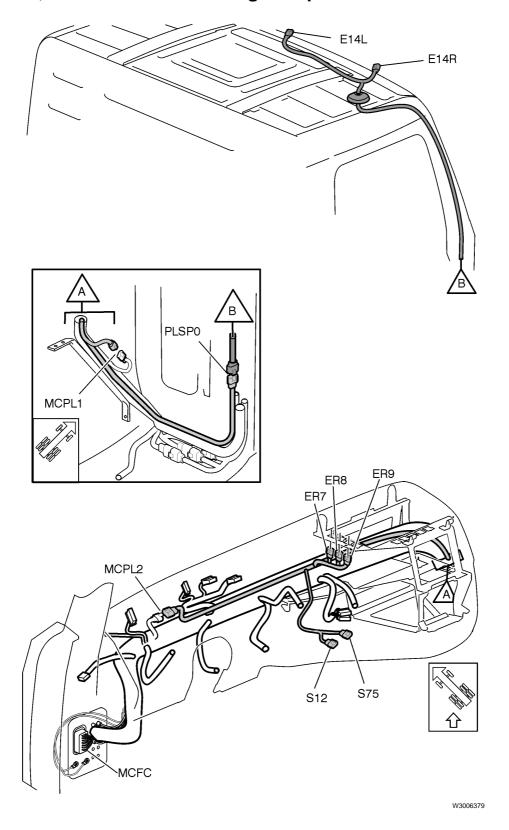

------|
|        | Chassis Harness  | "Chassis Harness" page 75      |
|        | VORAD Antennas   | "VORAD Antennas" page 76       |
|        | Inverter Harness | "Inverter" page 78             |
|        | Bobybuilder Box  | "Bodybuilder Box, VHD" page 48 |
|        | ICON System      | "ICON" page 77                 |

#### **Fuse and Relay Center, Main Cab Harness**



#### Fuse and Relay Center, Main Cab Harness 2



#### Aux. Switch Overlay



#### **Cab Wiring Passthrough**



#### Modules



#### **ABS Overlay**



11

#### **ECS ECU Overlay**



#### Dash Switches, VN



#### Dash Switches, VHD



W3007183

#### **Dash Harness and Cab Wiring Passthrough**



W3007179

## Dash Harness, Mobile Max



#### Dash Harness, Qualcomm



#### Dash Harness, Snow Plow/ Beacon Lights Option



#### Front Overhead Shelf/CB Power Harness



#### **Radio Harness**



W3006717

## Steering Column Harness, Including Stalk Switches



W3007184



#### Rear Cab Harness, VN430



23

#### Rear Cab Harness, VN630



#### Rear Cab Harness, VN670



#### Rear Cab Harness, VN780/VT



## Rear Cab, Lower Wall Harness, VN780



## Rear Cab Valance Harness, VN780



W3005936

## Rear Cab Harness, Back of Cab Lights (HDI/HDO Variant)



## Rear Cab Harness, Back of Cab Lights (LDI/LDO Variant)



## Rear Cab Harness, Fifth Wheel Light



#### Rear Cab Harness, Fifth Wheel Light



# Rear Cab Harness, Fifth Wheel Light and Rear Speakers (Daycab)





# Rear Cab Harness, Dual Fifth Wheel Light and Rear Speakers (Daycab)





# Rear Cab Harness, Overhead Lights and Rear Speaker Detail



# Sleep