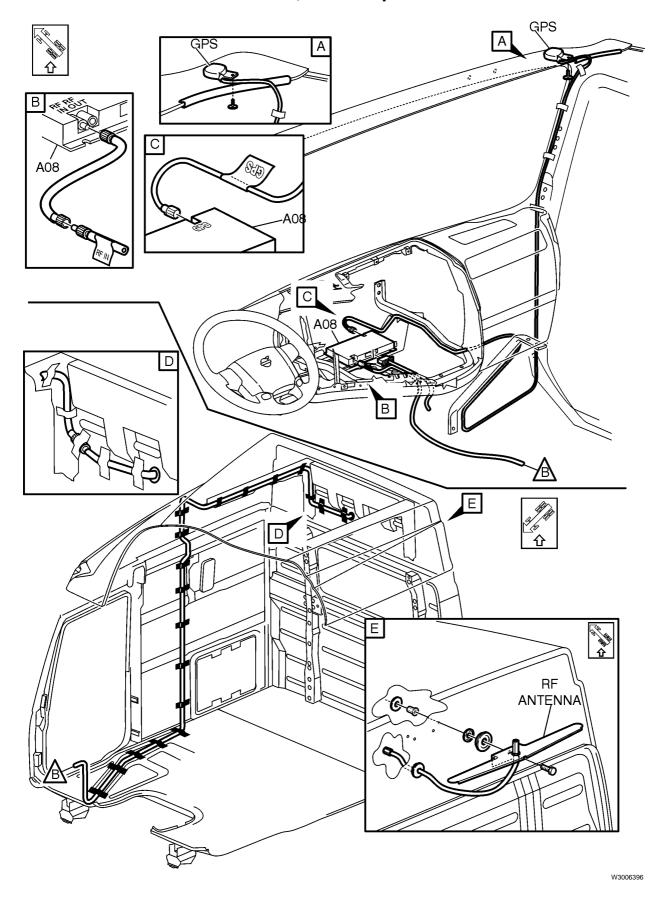

### Volvo Link Harness and Antennas

# Volvo Link Harness and Antennas, 630 Sleeper Cab