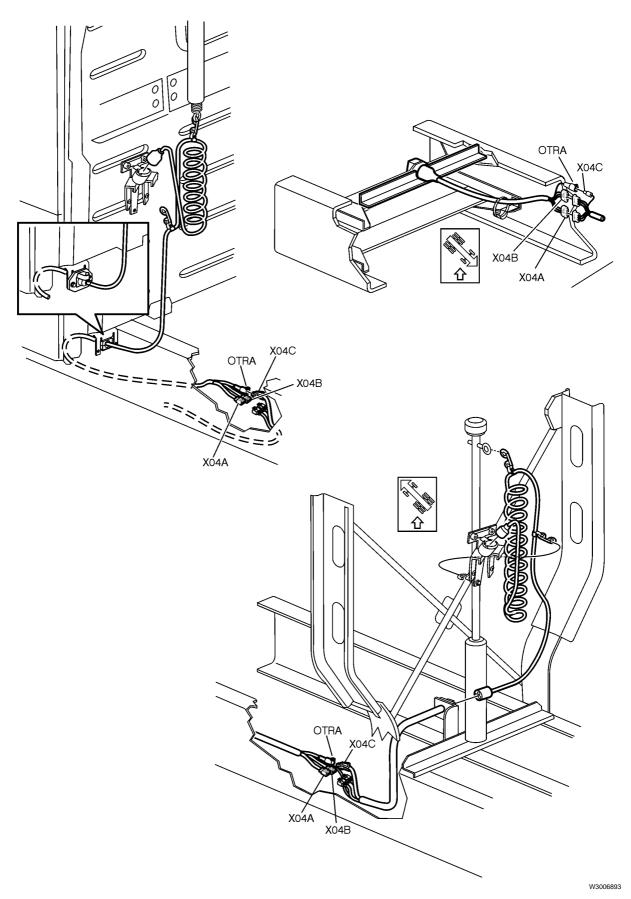

ear Cab Harness, Fifth Wheel Light



#### Rear Cab Harness, Fifth Wheel Light



# Rear Cab Harness, Fifth Wheel Light and Rear Speakers (Daycab)





# Rear Cab Harness, Dual Fifth Wheel Light and Rear Speakers (Daycab)





# Rear Cab Harness, Overhead Lights and Rear Speaker Detail



# Sleeper Control Panel (LECM)









### Volvo Link Harness and Antennas

# **Volvo Link Harness and Antennas, Day Cab**



# Volvo Link Harness and Antennas, 630 Sleeper Cab



### Volvo Link Harness and Antennas, 670/780 Sleeper Cab



.....

#### **Door Harness**



#### **Side Mirrors**



#### **Side Markers**





# **Roof Sign Harness**



### **Overhead Marker Lights**





# Sunvisor Harness (Daycab, VN430 and 630)





# Sunvisor Harness (VN670 and 780)



#### **Trailer Cable Connections**



# Bodybuilder Box, VHD



# Headlight Harness, VHD



# **Headlight Harness, VNM**





# Headlight Harness, VNL



# Fog and Driving Lights, VHD





# Fog and Driving Lights, VNL and VNM





# Tail lights



54

# Alternator (typical view)



# D12D



# D12D (Continued)



### D16D



# **Engine, Cummins ISX**



# Allison HD Transmission, VHD (BBOX-LF)



#### **Eaton Autoshift II Transmission**





#### **Eaton Autoshift III Transmission**



# **Eaton Lightning/Eaton Ultrashift II Transmission**



#### **Meritor Transmission**



### **Eaton Fuller Transmission**





# Washer Reservoir, VN



66

# Washer Reservoir, VHD





67

# Horn



VHD



#### **Fuel Level Sensor**





### **Differential Lock/Axle Temperature**





### **Central Tire Inflation System**



## **Ambient