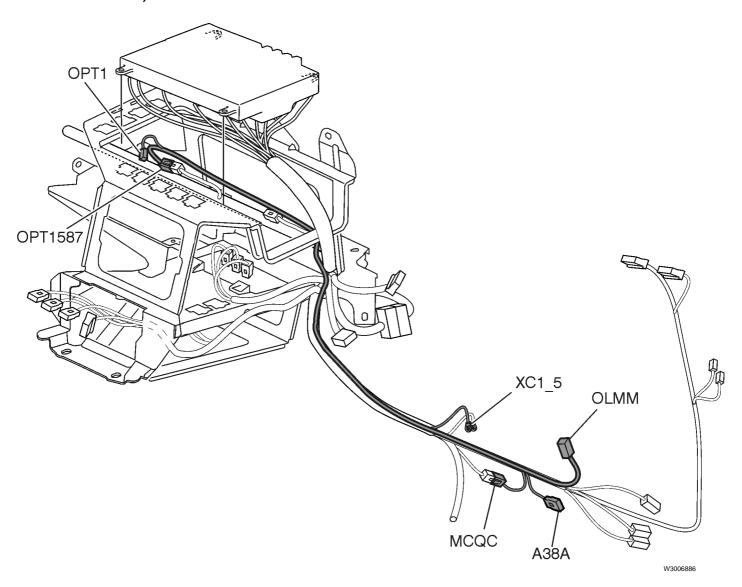

e                           |
|--------|------------------|--------------------------------|
|        | Chassis Harness  | "Chassis Harness" page 75      |
|        | VORAD Antennas   | "VORAD Antennas" page 76       |
|        | Inverter Harness | "Inverter" page 78             |
|        | Bobybuilder Box  | "Bodybuilder Box, VHD" page 48 |
|        | ICON System      | "ICON" page 77                 |

#### **Fuse and Relay Center, Main Cab Harness**



#### Fuse and Relay Center, Main Cab Harness 2



#### Aux. Switch Overlay



#### **Cab Wiring Passthrough**



#### Modules



#### **ABS Overlay**



11

#### **ECS ECU Overlay**



#### Dash Switches, VN



#### Dash Switches, VHD



W3007183

#### **Dash Harness and Cab Wiring Passthrough**



W3007179

## Dash Harness, Mobile Max



#### Dash Harness, Qualcomm



#### Dash Harness, Snow Plow/ Beacon Lights Option



#### Front Overhead Shelf/CB Power Harness



#### **Radio Harness**



W3006717

## Steering Column Harness, Including Stalk Switches



W3007184



#### Rear Cab Harness, VN430



23

#### Rear Cab Harness, VN630



#### Rear Cab Harness, VN670



#### Rear Cab Harness, VN780/VT



## Rear Cab, Lower Wall Harness, VN780



## Rear Cab Valance Harness, VN780



W3005936

## Rear Cab Harness, Back of Cab Lights (HDI/HDO Variant)



## Rear Cab Harness, Back of Cab Lights (LDI/LDO Variant)



## Rear Cab Harness, Fifth Wheel Light



#### Rear Cab Harness, Fifth Wheel Light



# Rear Cab Harness, Fifth Wheel Light and Rear Speakers (Daycab)





# Rear Cab Harness, Dual Fifth Wheel Light and Rear Speakers