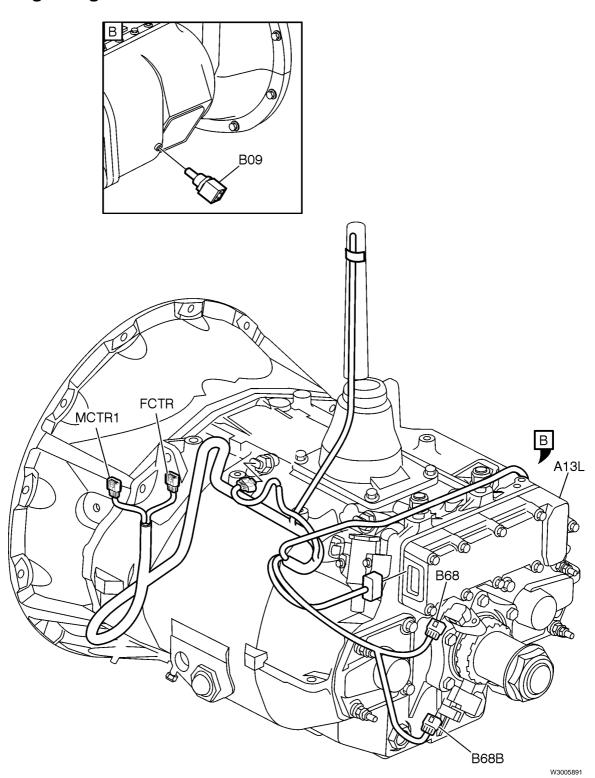

780 Sleeper Cab



.....

#### **Door Harness**



#### **Side Mirrors**



#### **Side Markers**





# **Roof Sign Harness**



### **Overhead Marker Lights**





# Sunvisor Harness (Daycab, VN430 and 630)





# Sunvisor Harness (VN670 and 780)



#### **Trailer Cable Connections**



# Bodybuilder Box, VHD



# Headlight Harness, VHD



# **Headlight Harness, VNM**





# Headlight Harness, VNL



# Fog and Driving Lights, VHD





# Fog and Driving Lights, VNL and VNM





# Tail lights



54

# Alternator (typical view)



# D12D



# D12D (Continued)



### D16D



# **Engine, Cummins ISX**



# Allison HD Transmission, VHD (BBOX-LF)



#### **Eaton Autoshift II Transmission**





#### **Eaton Autoshift III Transmission**



# **Eaton Lightning/Eaton Ultrashift II Transmission**



#### **Meritor Transmission**



### **Eaton Fuller Transmission**





# Washer Reservoir, VN



66

# Washer Reservoir, VHD





67

# Horn



VHD



#### **Fuel Level Sensor**





### **Differential Lock/Axle Temperature**





### **Central Tire Inflation System**



## **Ambient Temperature Sensor**





# Temp A Start



### **Pyrometer Sensor**





#### **Chassis Harness**



#### **VORAD Antennas**



### **ICON**



### Inverter



78



#### Volvo Trucks North America, Inc. P.O. Box 26115, Greensboro, NC 27402-6115

Volvo Trucks Canada, Ltd.

5600A Cancross Court, Mississauga, Ontario L5R 3E9 http://www.volvotrucks.volvo.com