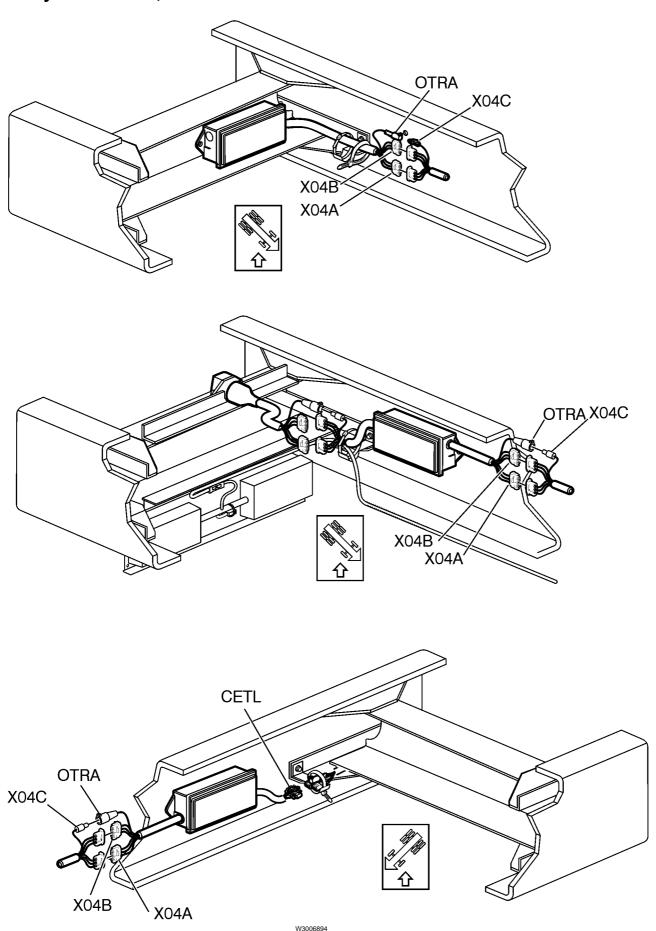

el Light



#### Rear Cab Harness, Fifth Wheel Light



# Rear Cab Harness, Fifth Wheel Light and Rear Speakers (Daycab)





# Rear Cab Harness, Dual Fifth Wheel Light and Rear Speakers (Daycab)





# Rear Cab Harness, Overhead Lights and Rear Speaker Detail



# Sleeper Control Panel (LECM)









### Volvo Link Harness and Antennas

# **Volvo Link Harness and Antennas, Day Cab**



# Volvo Link Harness and Antennas, 630 Sleeper Cab



### Volvo Link Harness and Antennas, 670/780 Sleeper Cab



.....

#### **Door Harness**



#### **Side Mirrors**



#### **Side Markers**





# **Roof Sign Harness**



### **Overhead Marker Lights**





# Sunvisor Harness (Daycab, VN430 and 630)





# Sunvisor Harness (VN670 and 780)



#### **Trailer Cable Connections**



# Bodybuilder Box, VHD



# Headlight Harness, VHD



# **Headlight Harness, VNM**





# Headlight Harness, VNL



# Fog and Driving Lights, VHD





# Fog and Driving Lights, VNL and VNM





# Tail lights



54

# Alternator (typical view)



# D12D



# D12D (Continued)



### D16D



# **Engine, Cummins ISX**



# Allison HD Transmission, VHD (BBOX-LF)



#### **Eaton Autoshift II Transmission**





#### **Eaton Autoshift III Transmission**



# **Eaton Lightning/Eaton Ultrashift II Transmission**



#### **Meritor Transmission**



### **Eaton Fuller Transmission**





# Washer Reservoir, VN



66

# Washer Reservoir, VHD





67

# Horn



VHD



#### **Fuel Level Sensor**





### **Differential Lock/Axle Temperature**





### **Central Tire Inflation System**



## **Ambient Temperature Sensor**