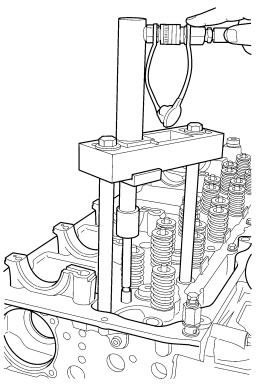

## Removal

1

Use tools according to the table below and mount them on the cylinder head.

| Press tool                     | 9990176  |
|--------------------------------|----------|
| Hydraulic pump                 | 9996222  |
| Hydraulic cylinder             | 9996161  |
| Pin                            | 9996159  |
| Valve guide removal drift      | 88800137 |
| Cylinder head mounting fixture | J47364   |
| Cylinder head stand            | 2012-A   |

9996222, 9996161, 9990176, 9996159, 88800137, J47364, 2012-A

W2006394

**2** Press out the valve guides.