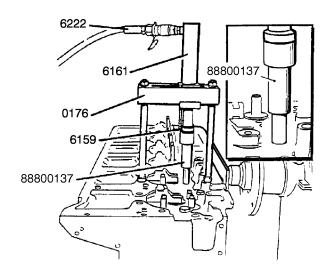

## Removal

1

Use tools according to the table below and mount them on the cylinder head.

| Press tool                     | 9990176  |
|--------------------------------|----------|
| Hydraulic pump                 | 9996222  |
| Hydraulic cylinder             | 9996161  |
| Pin                            | 9996159  |
| Valve guide removal drift      | 88800137 |
| Cylinder head mounting fixture | J47364   |
| Cylinder head stand            | 2012-A   |

9996222, 9996161, 9990176, 9996159, 88800137, J47364, 2012-A

W2006394

**2** Press out the valve guides.