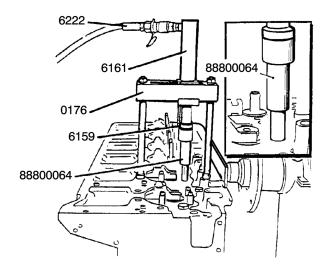

### 2

3

Using engine oil, lubricate the valve guide hole in the cylinder head.

Use tools according to the table below and mount them on the cylinder head.

| Press tool                     | 9990176  |
|--------------------------------|----------|
| Hydraulic pump                 | 9996222  |
| Hydraulic cylinder             | 9996161  |
| Pin                            | 9996159  |
| Valve guide installation drift | 88800064 |
| Cylinder head mounting fixture | J47364   |
| Cylinder head stand            | 2012-A   |

9996222, 9996161, 9990176, 9996159, 88800064, J47364, 2012-A

W2005392

Press the valve guides in until the tool bottoms against the cylinder head surface. This will give the correct height. See Function Group 20, Information type Specifications, Specifications.