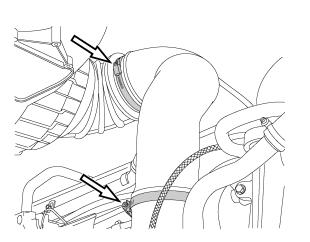

clamps and tighten to secure.

W2004720

| Volvo Trucks North America | Date   | Group | No. | Page |
|----------------------------|--------|-------|-----|------|
| Service Bulletin           | 2.2007 | 255   | 58  | 4(4) |

**3** Install the air compressor fresh air hose to the main fresh air pipe. Reposition the clamp and tighten to secure.

W2004719