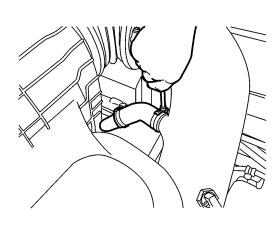

### 3

Loosen the clamps and remove the main fresh air pipe from the air filter housing and turbocharger air inlet elbow, then remove the pipe.

W2006005

# Installation

1

W2006005