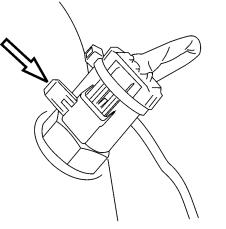

### 1

Loosen the air compressor fresh air hose clamp at the main fresh air pipe.

W2004719

2

Unplug the air temperature sensor wiring harness connector. Remove the lock tab and separate the connector from the sensor. Remove the sensor harness clamp from the main fresh air pipe.