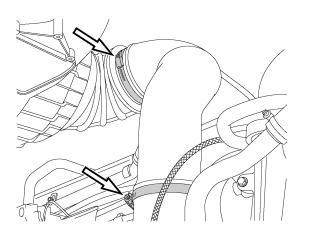

clamps and tighten to secure.

W2004720

| Volvo Trucks North America | Date   | Group | No. | Page |
|----------------------------|--------|-------|-----|------|
| Service Bulletin           | 2.2007 | 255   | 58  | 4(4) |

**3** Install the air compressor fresh air hose to the main fresh air pipe. Reposition the clamp and tighten to secure.

W2004719