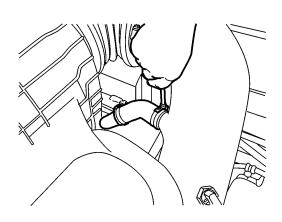

### 3

Loosen the clamps and remove the main fresh air pipe from the air filter housing and turbocharger air inlet elbow, then remove the pipe.

W2006005

# Installation

1

W2006005