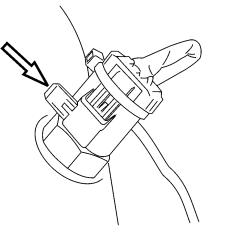

### 1

Loosen the air compressor fresh air hose clamp at the main fresh air pipe.

W2004719

2

Unplug the air temperature sensor wiring harness connector. Remove the lock tab and separate the connector from the sensor. Remove the sensor harness clamp from the main fresh air pipe.

W2004720

| Volvo Trucks North America | Date   | Group | No. | Page |
|----------------------------|--------|-------|-----|------|
| Service Bulletin           | 2.2007 | 255   | 58  | 3(4) |