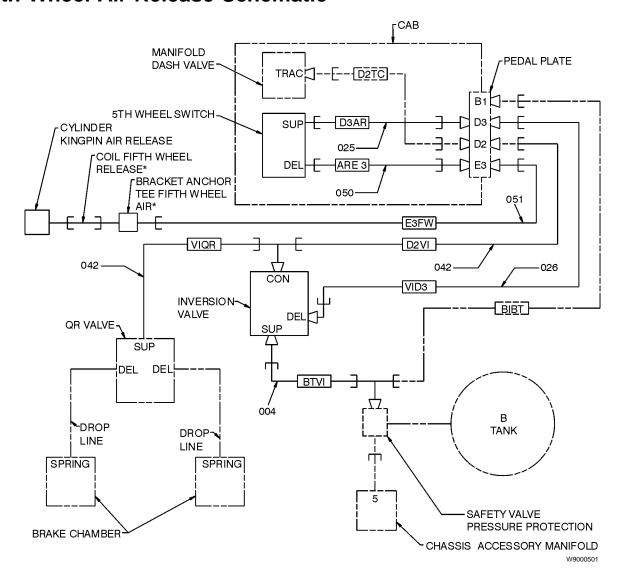

001 **922 003** 1(6)

Fifth Wheel Air Release

VN

#### Fifth Wheel Air Release



W8001449

The following bulletin contains pertinent Fifth Wheel Air Release information for VN vehicles. Use this information as a reference for any Fifth Wheel Service procedures on VN vehicles.

For further information concerning the Fifth Wheel refer to Service Manual 922–620, Fifth Wheel-ASF, All Models, Publication Number PV776-TSP25581/1, Publication date 1.1999.

#### Contents include:

"Fifth Wheel Air Release Schematic" page 2

"Fifth Wheel Air Release Routing" page 3

"Air Slide Fifth Wheel with Touchloc" page 4

"Fifth Wheel Kingpin Lock Air Release Switch" page 5

"Fifth Wheel Air Control System" page 6

PV776-TSP154374 USA09741

## Fifth Wheel Pneumatics

#### Fifth Wheel Air Release Schematic



## Fifth Wheel Air Release Routing



A Quick Release Valve

B Dash Connections

C Relay Valve

**D** Air Tank Connections

## Air Slide Fifth Wheel with Touchloc



A Air Supply Line (Holland)

**B** Air Supply Line (Fontaine)

C Air Supply Line (ASF)

**D** Tightening Torque

**Note:** For torque specifications refer to Service Manual 922–620, Fifth Wheel-ASF, All Models, Publication Number PV776-TSP25581/1, Publication date 1.1999.

# Fifth Wheel Kingpin Lock Air Release Switch







W9000498

| Α | 25.4 mm (1 in.)                       |
|---|---------------------------------------|
| В | 45.21 mm (1-25/32 in.)                |
| С | Fill, Kingpin Jaw Release Cylinder    |
| D | 762 ± 127 mm (30 ± 5 in.)             |
| E | Off                                   |
| F | 7.87 mm (5/16