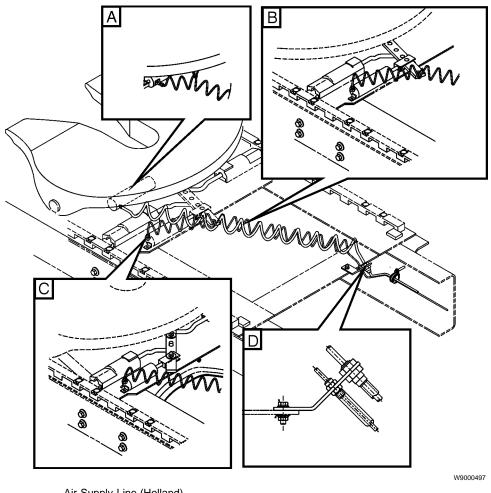

## Air Slide Fifth Wheel with Touchloc

A Air Supply Line (Holland)

**B** Air Supply Line (Fontaine)

C Air Supply Line (ASF)

**D** Tightening Torque

**Note:** For torque specifications refer to Service Manual 922–620, Fifth Wheel-ASF, All Models, Publication Number PV776-TSP25581/1, Publication date 1.1999.