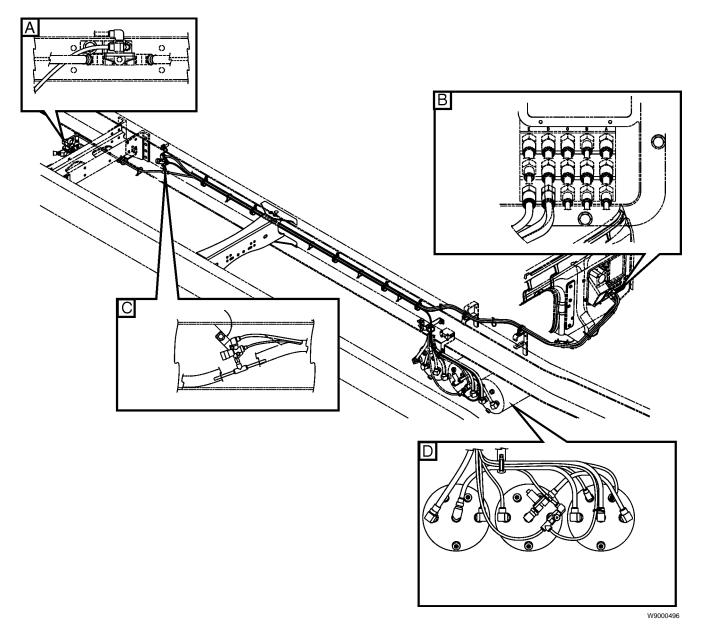

## Fifth Wheel Air Release Routing

A Quick Release Valve

B Dash Connections

C Relay Valve

**D** Air Tank Connections