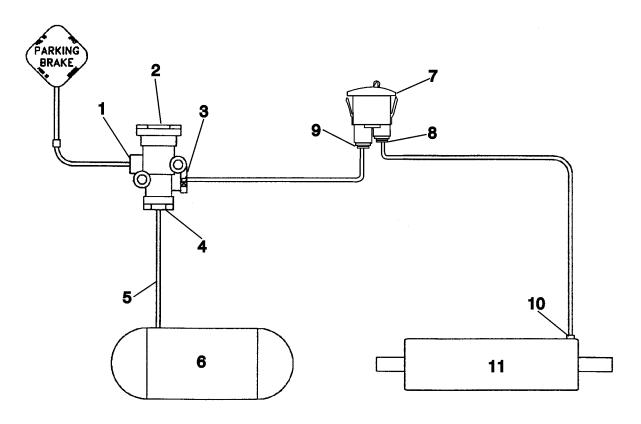

# Fifth Wheel Air Control System

#### Standard

W9000499

- 1 Control Port
- 2 Inversion Valve
- 3 Delivery Port
- 4 Supply Port
- 5 Vehicle Air Supply Line
- 6 Vehicle Air Reservoir
- 7 Air Switch
- 8 Delivery Port
- 9 Supply Port
- 10 Air Cylinder Supply Port
- 11 Fifth Wheel Air Cylinder