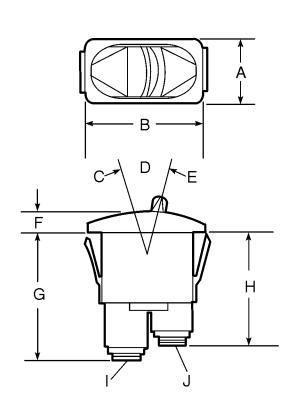

# Fifth Wheel Kingpin Lock Air Release Switch

W9000498

| Α | 25.4 mm (1 in.)                       |
|---|---------------------------------------|
| В | 45.21 mm (1-25/32 in.)                |
| С | Fill, Kingpin Jaw Release Cylinder    |
| D | 762 ± 127 mm (30 ± 5 in.)             |
| E | Off                                   |
| F | 7.87 mm (5/16 in.)                    |
| G | 50 ± 1.52 mm (1-31/32 ± 1/16 in.)     |
| н | 44.45 mm ± 1.52 mm (1-3/4 ± 1/16 in.) |
| 1 | Supply                                |
| J | Delivery                              |

**Note:** Switch functions are only to release the Kingpin Jaw and do not relock the jaw.