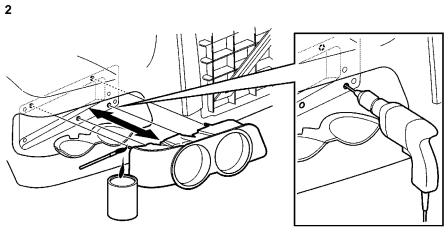

### Removal

1

Cut plastic ties and remove wiring harness, the four mounting nuts and washers. Pull the headlamp assembly from the hood.

W3005035

Mark the holes by placing a small amount of paint at the end of each adjusting stud. Before the paint dries, set the headlamp assembly into position. When pulled out the paint marks will show points where the holes should be drilled.