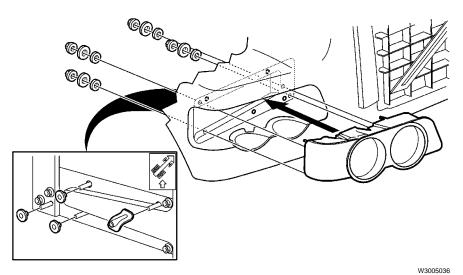

### Removal

1

Cut plastic ties and remove wiring harness, the four mounting nuts and washers. Pull the headlamp assembly from the hood.

W3005035

Mark the holes by placing a small amount of paint at the end of each adjusting stud. Before the paint dries, set the headlamp assembly into position. When pulled out the paint marks will show points where the holes should be drilled.