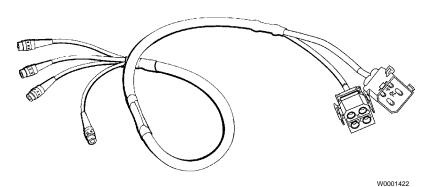

## **Four Pin Breakout Harness**

The above breakout harness P/N J-42473 is required when taking voltage and continuity readings of the sensors and solenoids on the VE D7 and VE D12 Engines. NOTE: the J-42473 has four active pins in the connectors. It can also be used on four pin connectors which have only three active pins.

The boost and oil pressure sensors on Volvo engines use the four pin moisture-proof connectors. NOTE: Only three pins are active on these sensors.

PV776-TSP20878/1 USA02928