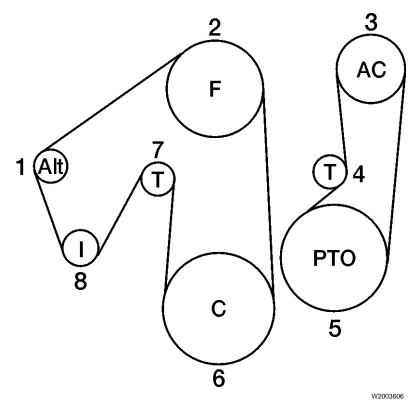

## **Belt Drive Routing Paths**

## Cummins 11 (ISM) Engine on VHD Vehicles

- 1 Alternator
- 2 Fan
- 3 Freon Compressor
- 4 Tensioner
- 5 Power Take-Off
- 6 Crank
- 7 Tensioner
- 8 Idler